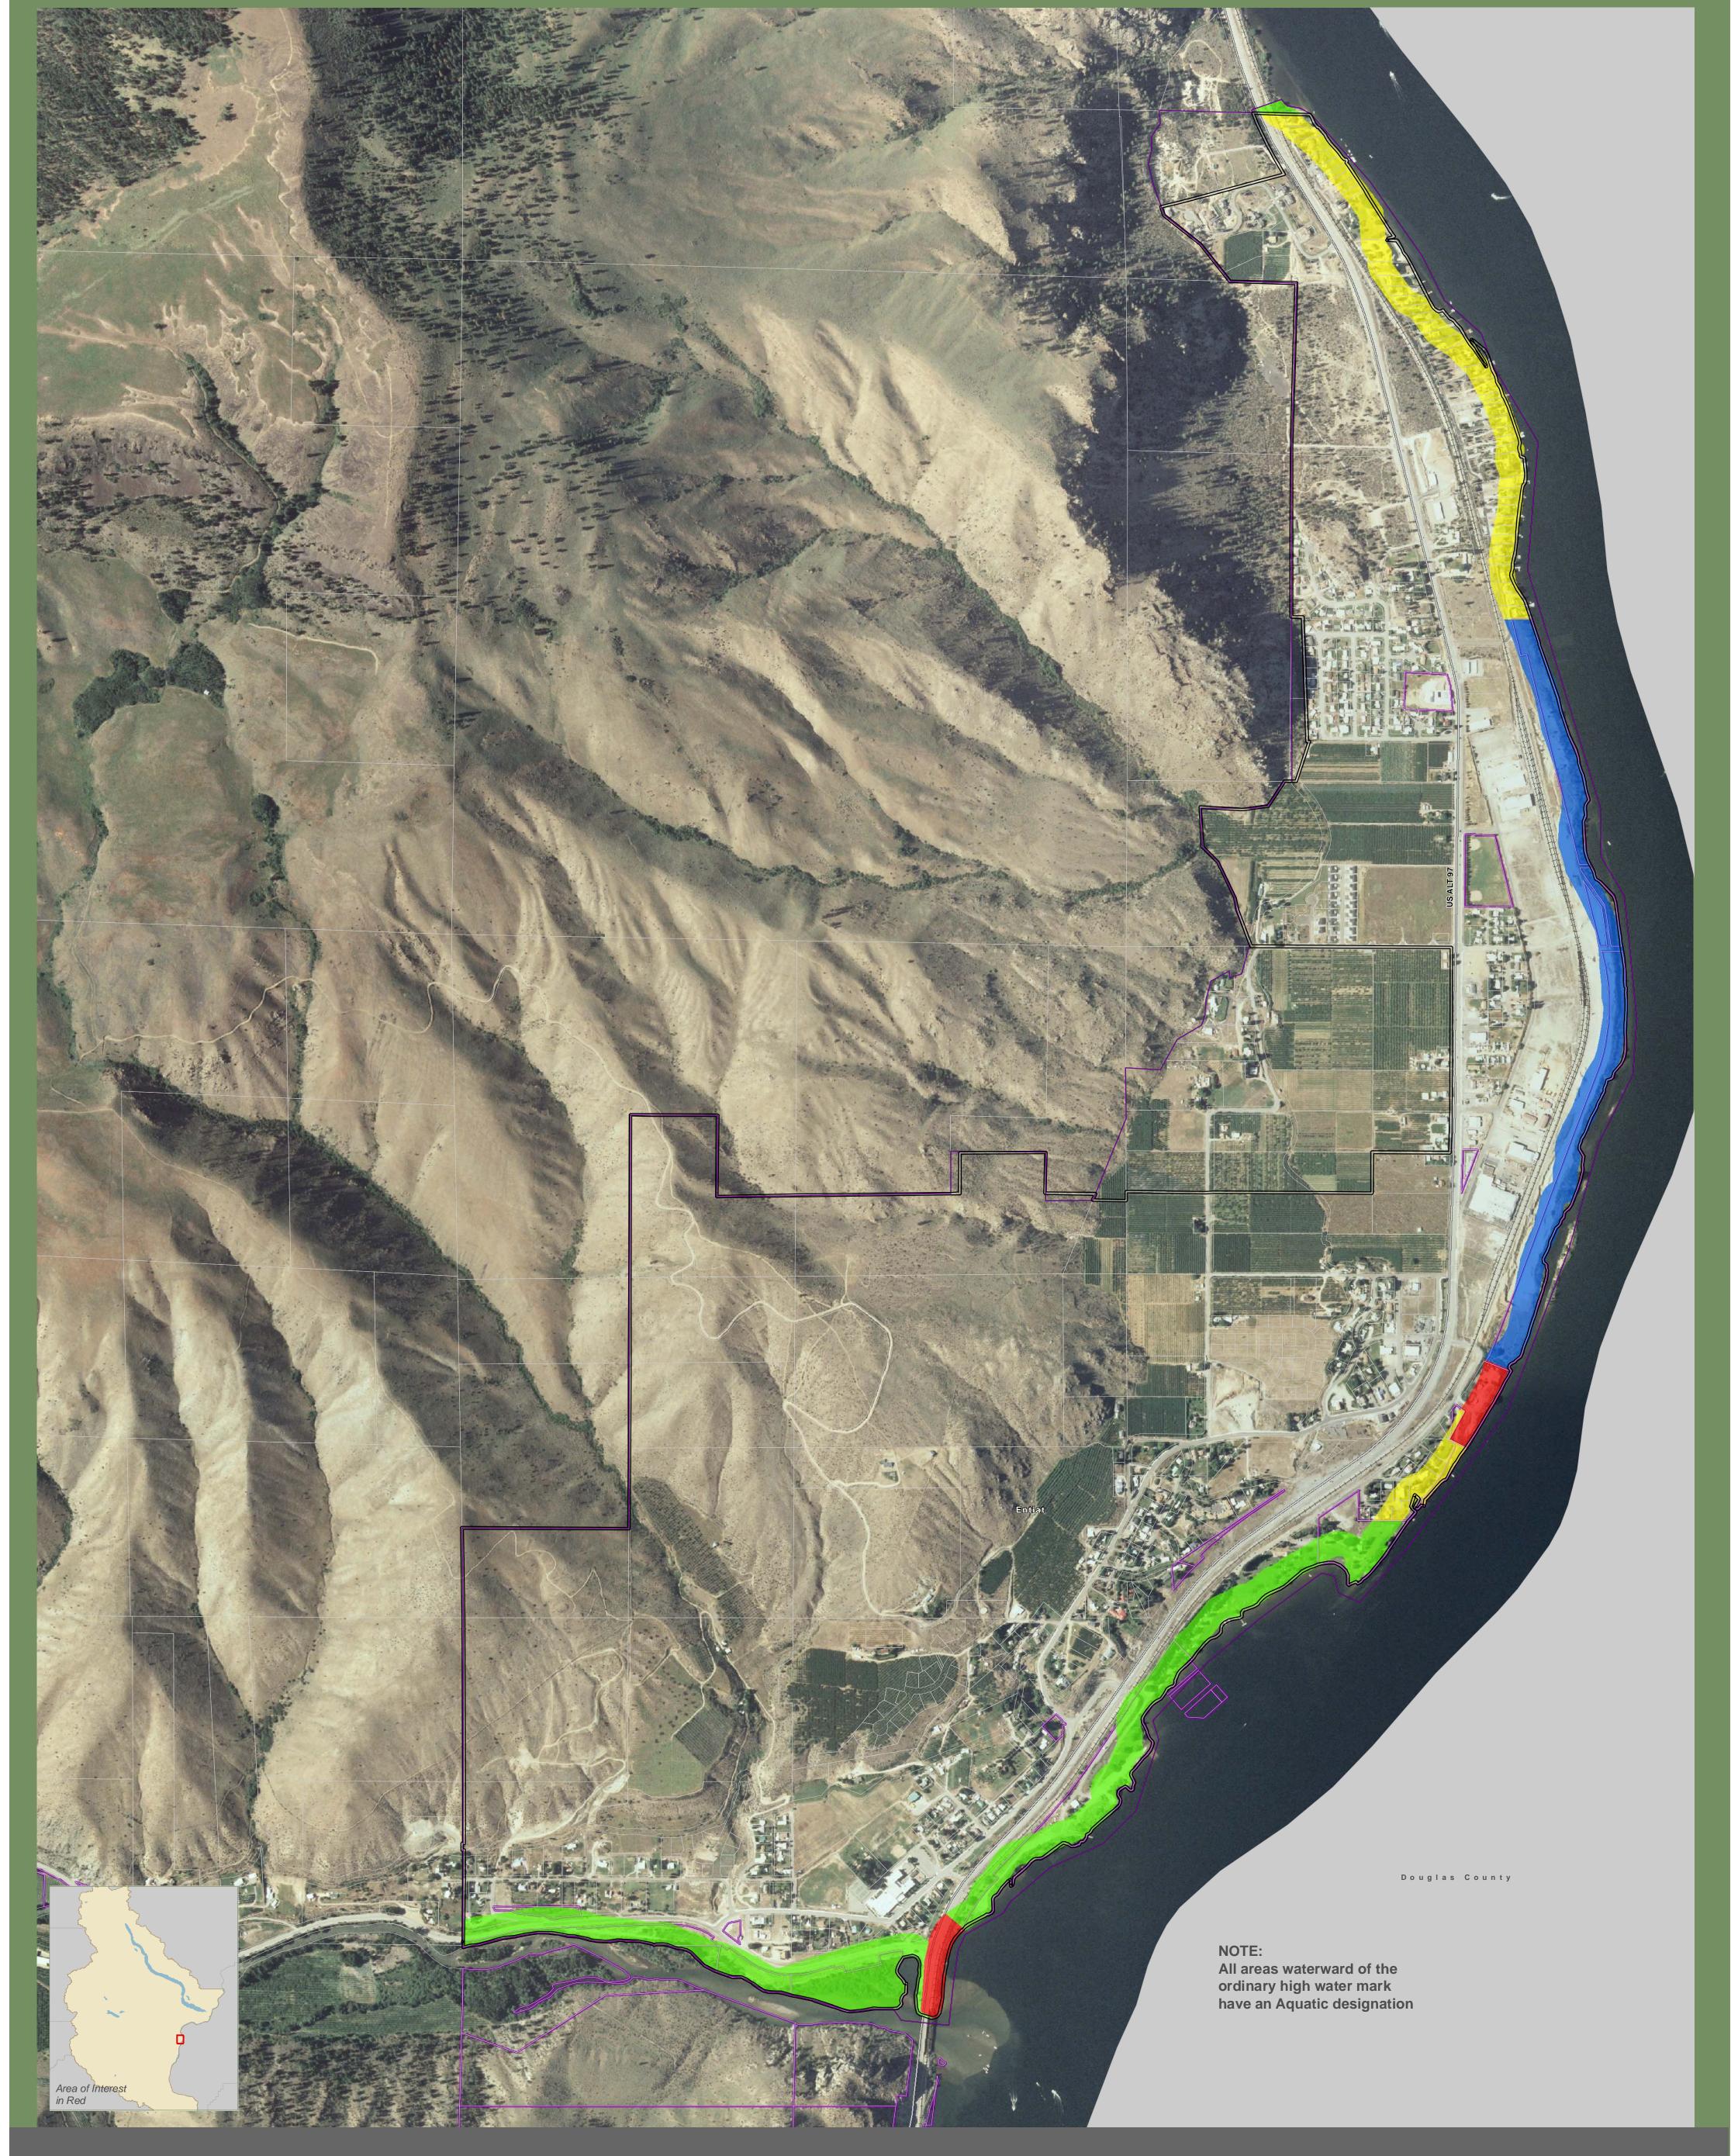

## **Environment Designations**City of Entiat

0 250 500 750 1,000 Feet 1 inch equals 600 feet

March 2009 Data: WA DNR, WA OFM, Chelan County

## **CEN--Environment Designations**

- Urban Conservancy
- Shoreline Residential
- High Intensity
- Waterfront Business

- ~ Highways
- ~ Railroads
  - Doroolo
- Parcels
- City Boundaries

  UGA Boundaries
- WRIA Boundaries

Shoreline jurisdiction
boundaries depicted on
this map are approximate.
They have not been formally
delineated or surveyed and
are intended for planning
purposes only. Additional
site-specific evaluation may
be needed to confirm/verify
information shown on this map.