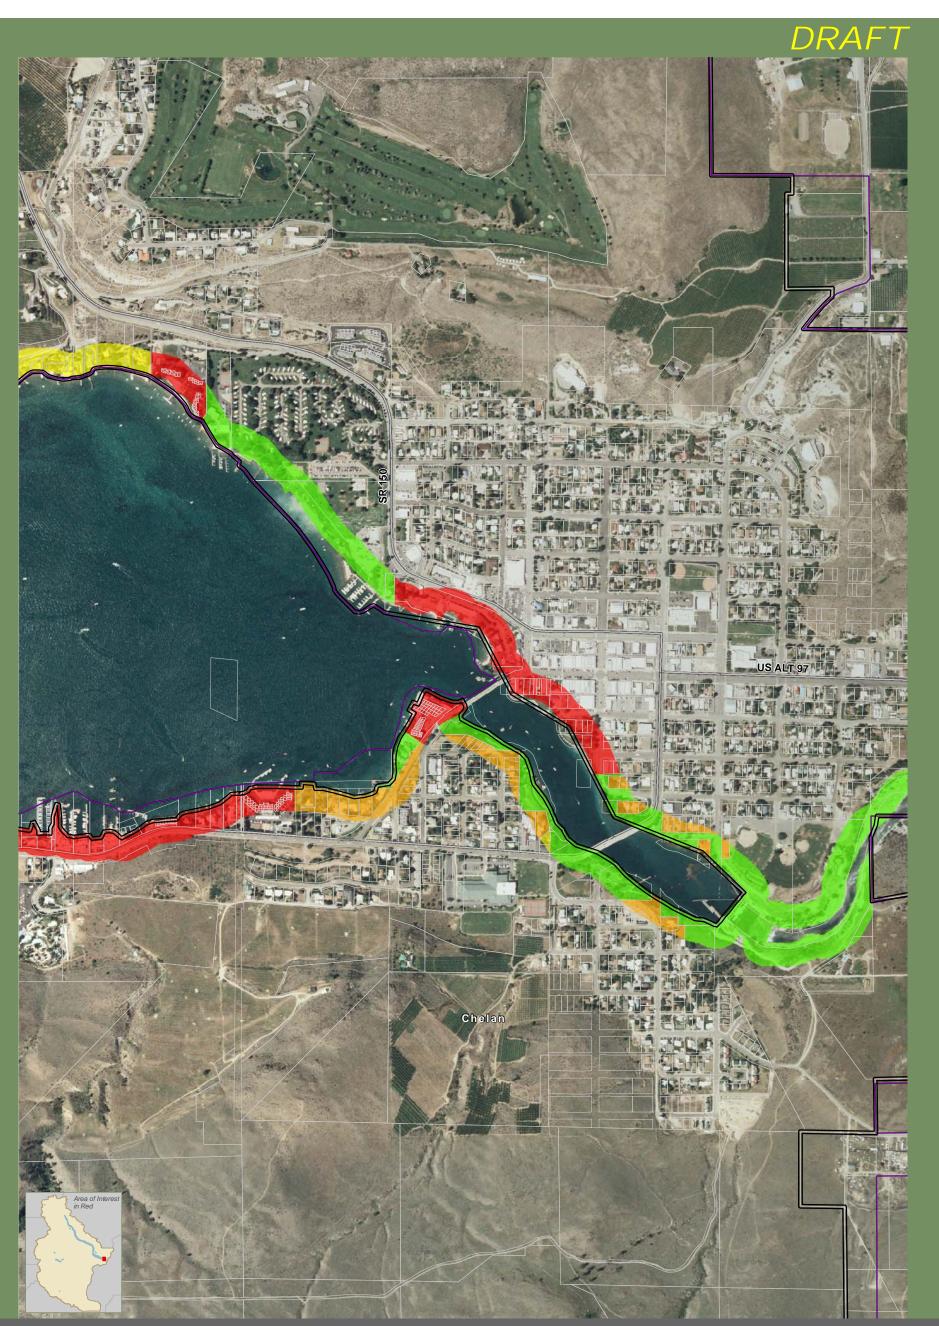

## **CCH--Environment Designations**

- Urban Conservancy
- Shoreline Residential SF
- Shoreline Residential MF
- High Intensity
- Highways
  Railroads
  Parcels
  City Boundaries
  UGA Boundaries
  WRIA Boundaries

#### **CCH--Environment Designations**

- Urban Conservancy
- Shoreline Residential SF
- Shoreline Residential MF
- High Intensity
- Highways
  Railroads
  Parcels
  City Boundaries
  UGA Boundaries
  WRIA Boundaries

#### **CCH--Environment Designations**

- Urban Conservancy
- Shoreline Residential SF
- Shoreline Residential MF
- High Intensity
- ∼ Highways ∽ Railroads Parcels City Boundaries UGA Boundaries WRIA Boundaries