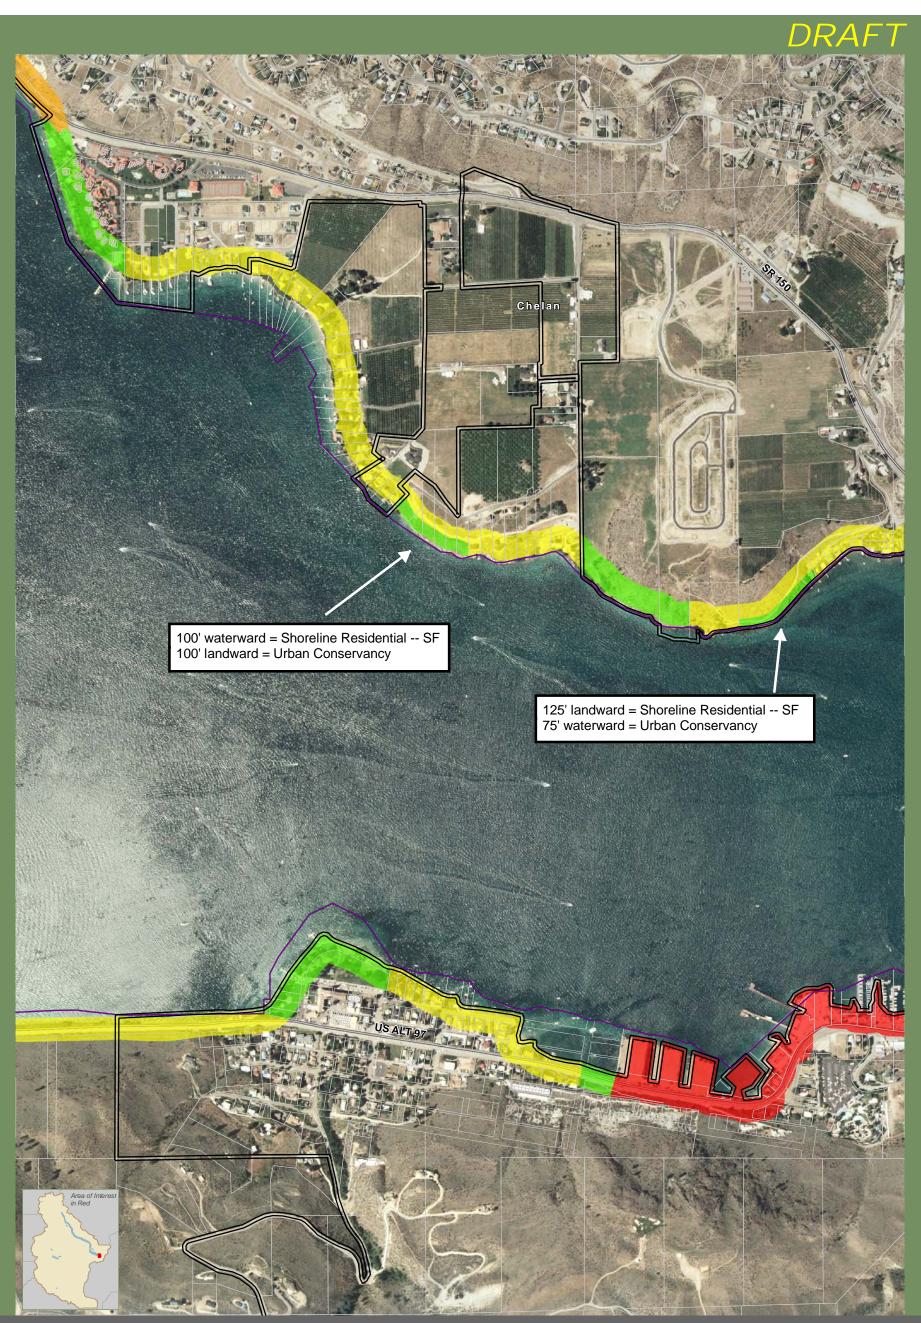

## **CCH--Environment Designations**

- Urban Conservancy
- Shoreline Residential SF
- Shoreline Residential MF
- High Intensity
- Highways
  Railroads
  Parcels
  City Boundaries
  UGA Boundaries
  WRIA Boundaries

#### **CCH--Environment Designations**

- Urban Conservancy
- Shoreline Residential SF
- Shoreline Residential MF
- High Intensity
- Highways
  Railroads
  Parcels
  City Boundaries
  UGA Boundaries
  WRIA Boundaries

#### **CCH--Environment Designations**

- Urban Conservancy
- Shoreline Residential SF
- Shoreline Residential MF
- High Intensity
- ∼ Highways ∽ Railroads Parcels City Boundaries UGA Boundaries WRIA Boundaries