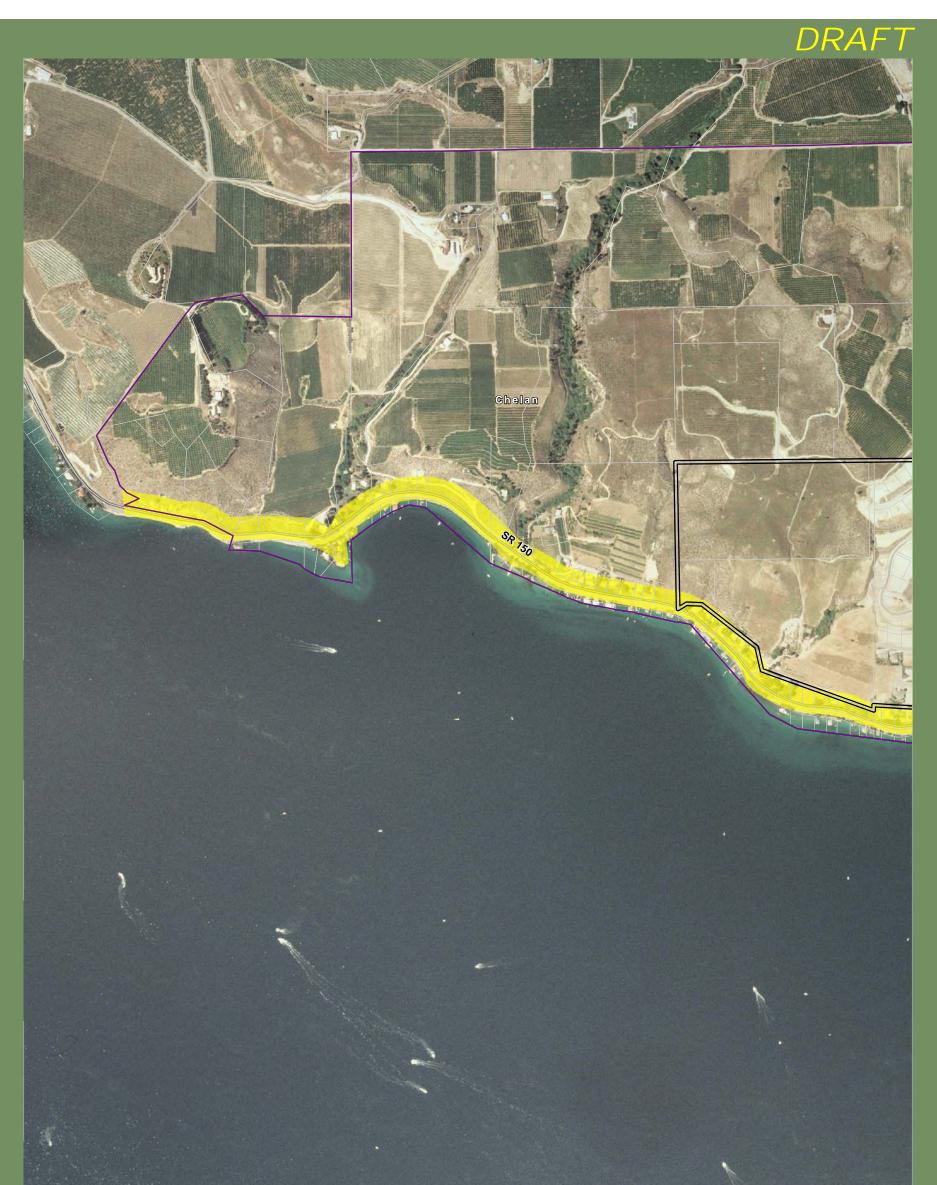

# Environment Designations Chelan 05

#### **CCH--Environment Designations**

- Urban Conservancy
- Shoreline Residential SF
- Shoreline Residential MF
- High Intensity
- ∼ Highways ∽ Railroads Parcels City Boundaries UGA Boundaries WRIA Boundaries