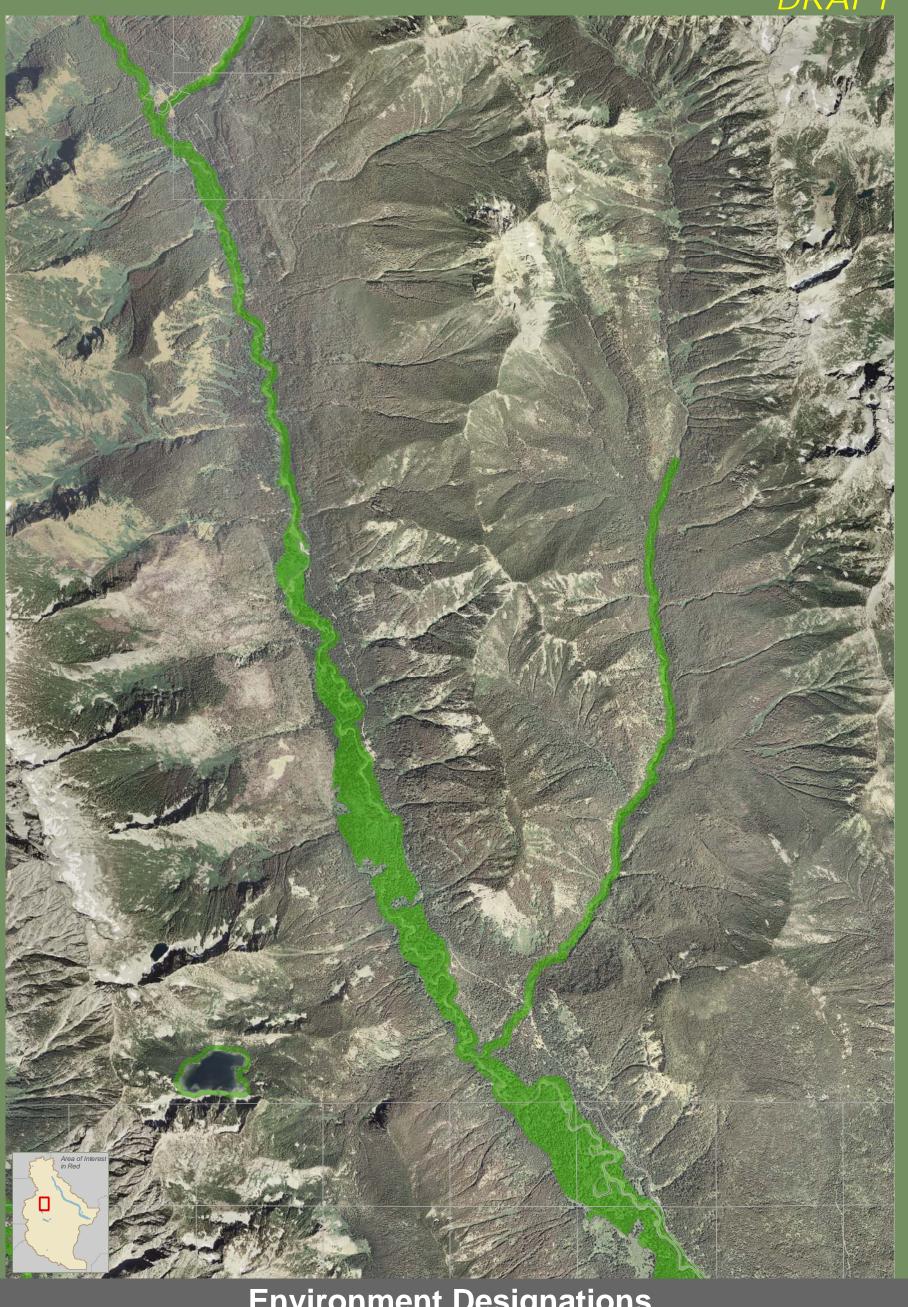

#### **Environment Designations**

Conservancy
Natural
Rural
Urban

→ Highways→ Railroads→ Parcels→ City Boundaries→ UGA Boundaries

WRIA Boundaries

## **Environment Designations**

Conservancy
Natural
Rural
Urban

HighwaysRailroadsParcelsCity BoundariesUGA Boundaries

WRIA Boundaries

THE June 2009
Data: WA DNR,
WA OFM,
COMPANY Chelan County

## **Environment Designations**

Conservancy
Natural
Rural
Urban

UGA Boundaries

WRIA Boundaries

THE June 2009
Data: WA DNR,
WATERSHED
COMPANY WA OFM,
Chelan County

#### **Environment Designations**

Conservancy
Natural
Rural
Urban

➢ Highways➢ Railroads☐ Parcels☐ City Boundaries

City Boundaries are i purp sitebe n

WRIA Boundaries infor

Miles

June 2009 Data: WA DNR, WA OFM, Chelan County THE WATERSHED COMPANY

### **Environment Designations**

Conservancy
Natural
Rural
Urban

HighwaysRailroadsParcelsCity BoundariesUGA Boundaries

WRIA Boundaries

0 0.25 Miles

THE WATERSHED COMPANY

June 2009 Data: WA DNR, WA OFM, Chelan County

#### **Environment Designations**

Conservancy
Natural
Rural

Urban

→ Highways
→ Railroads
☐ Parcels
☐ City Boundaries
☐ UGA Boundaries
☐ WRIA Boundaries

Miles

June 2009 Data: WA DNR, WA OFM, Chelan County