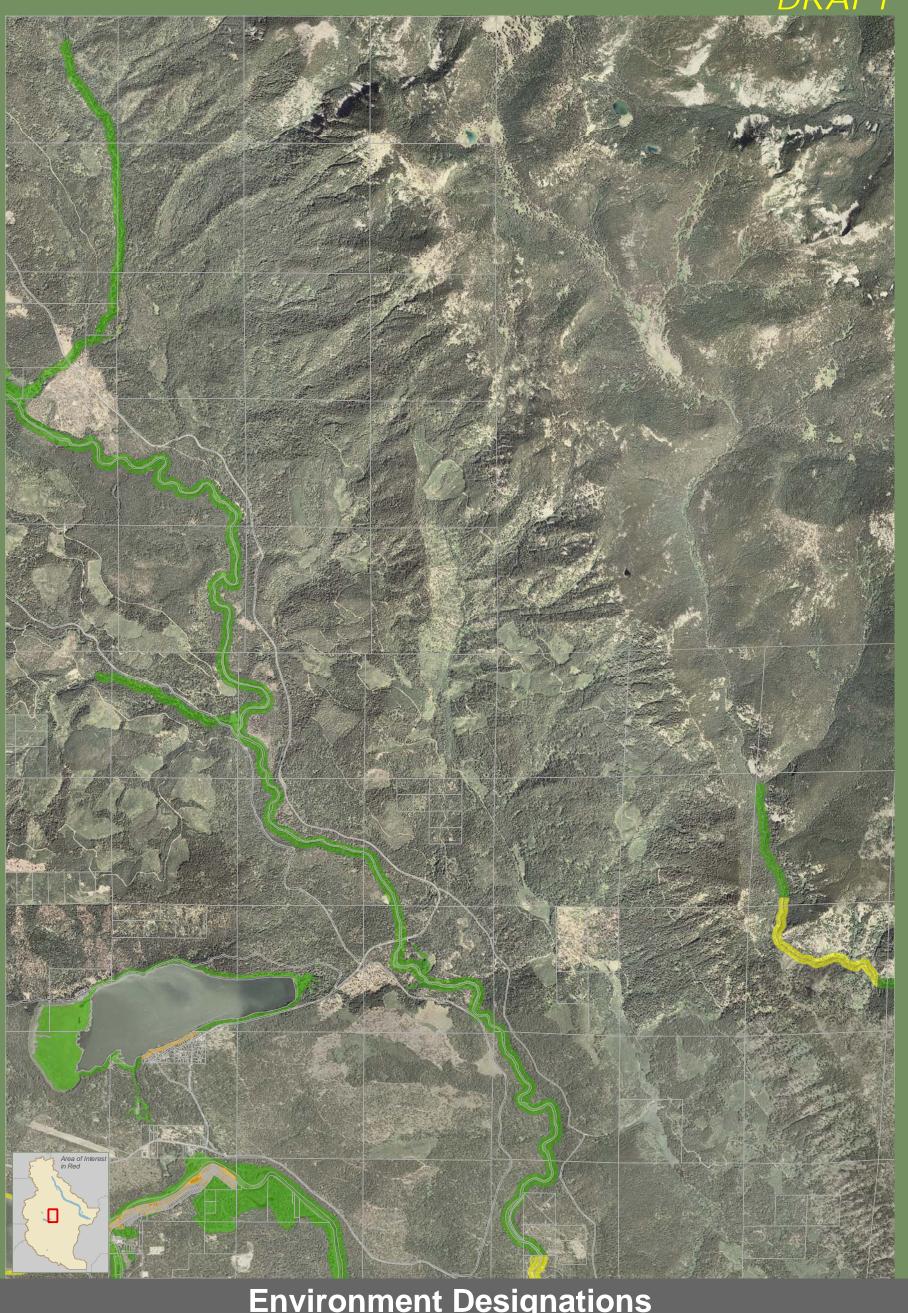

#### **Environment Designations**

Conservancy
Natural
Rural
Urban

→ Highways→ Railroads→ Parcels→ City Boundaries→ UGA Boundaries

WRIA Boundaries

## **Environment Designations**

Conservancy
Natural
Rural
Urban

HighwaysRailroadsParcelsCity BoundariesUGA Boundaries

WRIA Boundaries

THE June 2009
Data: WA DNR,
WA OFM,
COMPANY Chelan County

#### **Environment Designations**

Conservancy
Natural
Rural
Urban

➢ Highways➢ Railroads☐ Parcels☐ City Boundaries

City Boundaries are i purp sitebe n

WRIA Boundaries infor

Miles

June 2009 Data: WA DNR, WA OFM, Chelan County THE WATERSHED COMPANY

### **Environment Designations**

Conservancy
Natural
Rural
Urban

HighwaysRailroadsParcelsCity BoundariesUGA Boundaries

WRIA Boundaries

0 0.25 Miles

THE WATERSHED COMPANY

June 2009 Data: WA DNR, WA OFM, Chelan County

#### **Environment Designations**

Conservancy
Natural
Rural

Urban

→ Highways
→ Railroads
☐ Parcels
☐ City Boundaries
☐ UGA Boundaries
☐ WRIA Boundaries

Miles

June 2009 Data: WA DNR, WA OFM, Chelan County