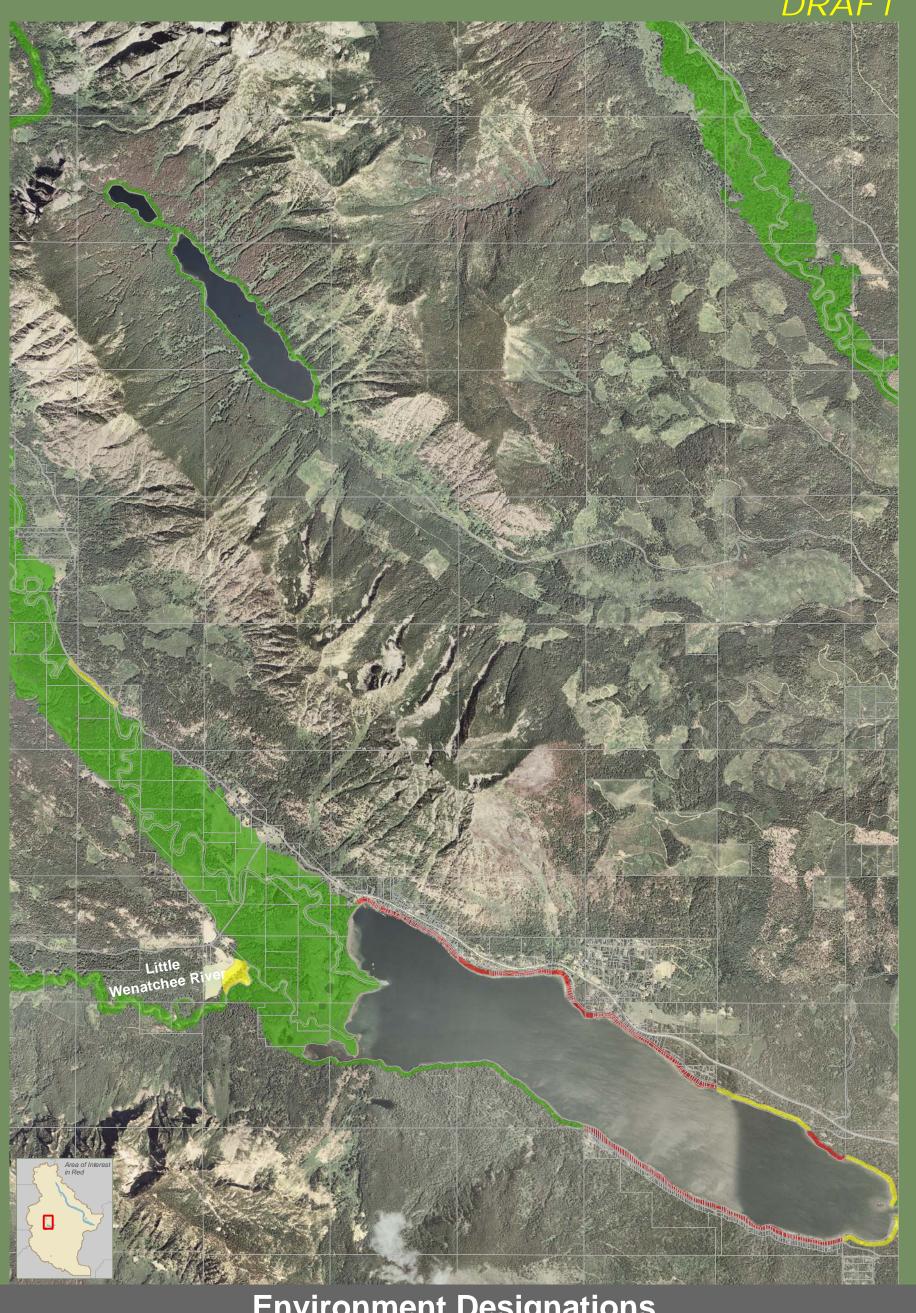

#### **Environment Designations**

Conservancy
Natural
Rural
Urban

→ Highways→ Railroads→ Parcels→ City Boundaries→ UGA Boundaries

WRIA Boundaries

## **Environment Designations**

Conservancy
Natural
Rural
Urban

HighwaysRailroadsParcelsCity BoundariesUGA Boundaries

WRIA Boundaries

THE June 2009
Data: WA DNR,
WA OFM,
COMPANY Chelan County

#### **Environment Designations**

Conservancy
Natural
Rural
Urban

➢ Highways➢ Railroads☐ Parcels☐ City Boundaries

City Boundaries are i purp sitebe n

WRIA Boundaries infor

Miles

June 2009 Data: WA DNR, WA OFM, Chelan County THE WATERSHED COMPANY

### **Environment Designations**

Conservancy
Natural
Rural
Urban

HighwaysRailroadsParcelsCity BoundariesUGA Boundaries

WRIA Boundaries

0 0.25 Miles

THE WATERSHED COMPANY

June 2009 Data: WA DNR, WA OFM, Chelan County

#### **Environment Designations**

Conservancy
Natural
Rural

Urban

→ Highways
→ Railroads
☐ Parcels
☐ City Boundaries
☐ UGA Boundaries
☐ WRIA Boundaries

Miles

June 2009 Data: WA DNR, WA OFM, Chelan County