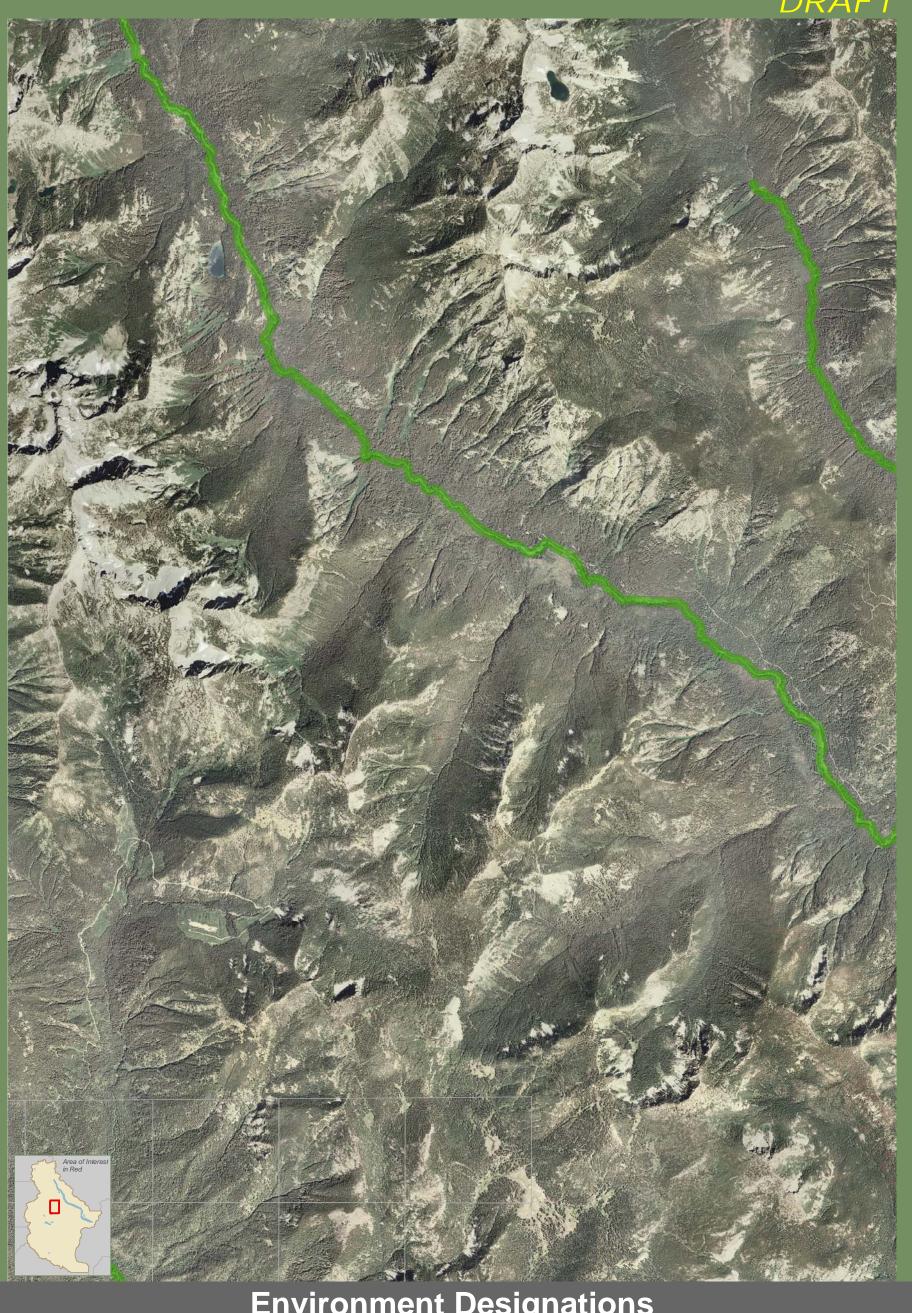

#### **Environment Designations**

Conservancy
Natural
Rural
Urban

→ Highways→ Railroads→ Parcels→ City Boundaries→ UGA Boundaries

WRIA Boundaries

## **Environment Designations**

Conservancy
Natural
Rural
Urban

HighwaysRailroadsParcelsCity BoundariesUGA Boundaries

WRIA Boundaries

THE June 2009
Data: WA DNR,
WA OFM,
COMPANY Chelan County

## **Environment Designations**

Conservancy
Natural
Rural
Urban

UGA Boundaries

WRIA Boundaries

THE June 2009
Data: WA DNR,
WATERSHED
COMPANY WA OFM,
Chelan County

#### **Environment Designations**

Conservancy
Natural
Rural
Urban

➢ Highways➢ Railroads☐ Parcels☐ City Boundaries

City Boundaries are i purp sitebe n

WRIA Boundaries infor

Miles

June 2009 Data: WA DNR, WA OFM, Chelan County THE WATERSHED COMPANY

### **Environment Designations**

Conservancy
Natural
Rural
Urban

HighwaysRailroadsParcelsCity BoundariesUGA Boundaries

WRIA Boundaries

0 0.25 Miles

THE WATERSHED COMPANY

June 2009 Data: WA DNR, WA OFM, Chelan County

#### **Environment Designations**

Conservancy
Natural
Rural

Urban

→ Highways
→ Railroads
☐ Parcels
☐ City Boundaries
☐ UGA Boundaries
☐ WRIA Boundaries

Miles

June 2009 Data: WA DNR, WA OFM, Chelan County