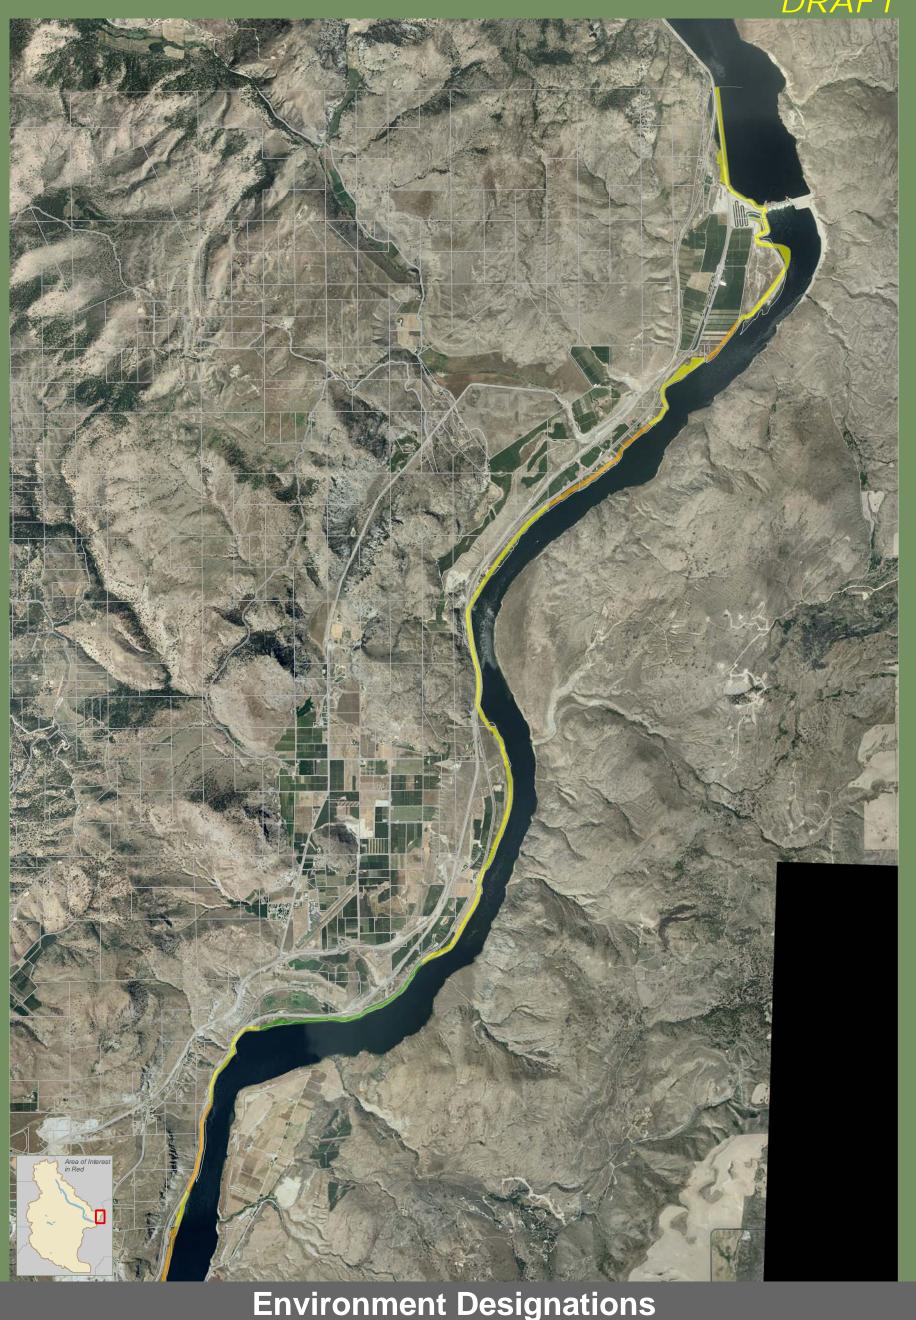

### **Environment Designations**

Conservancy Natural Rural Urban

 $\sim$  Highways → Railroads Parcels City Boundaries

UGA Boundaries

WRIA Boundaries

Shoreline jurisdiction boundaries depicted on this map are approximate. They have not been formally delineated or surveyed and are intended for planning purposes only. Additional site-specific evaluation may be needed to confirm/verify information shown on this map.