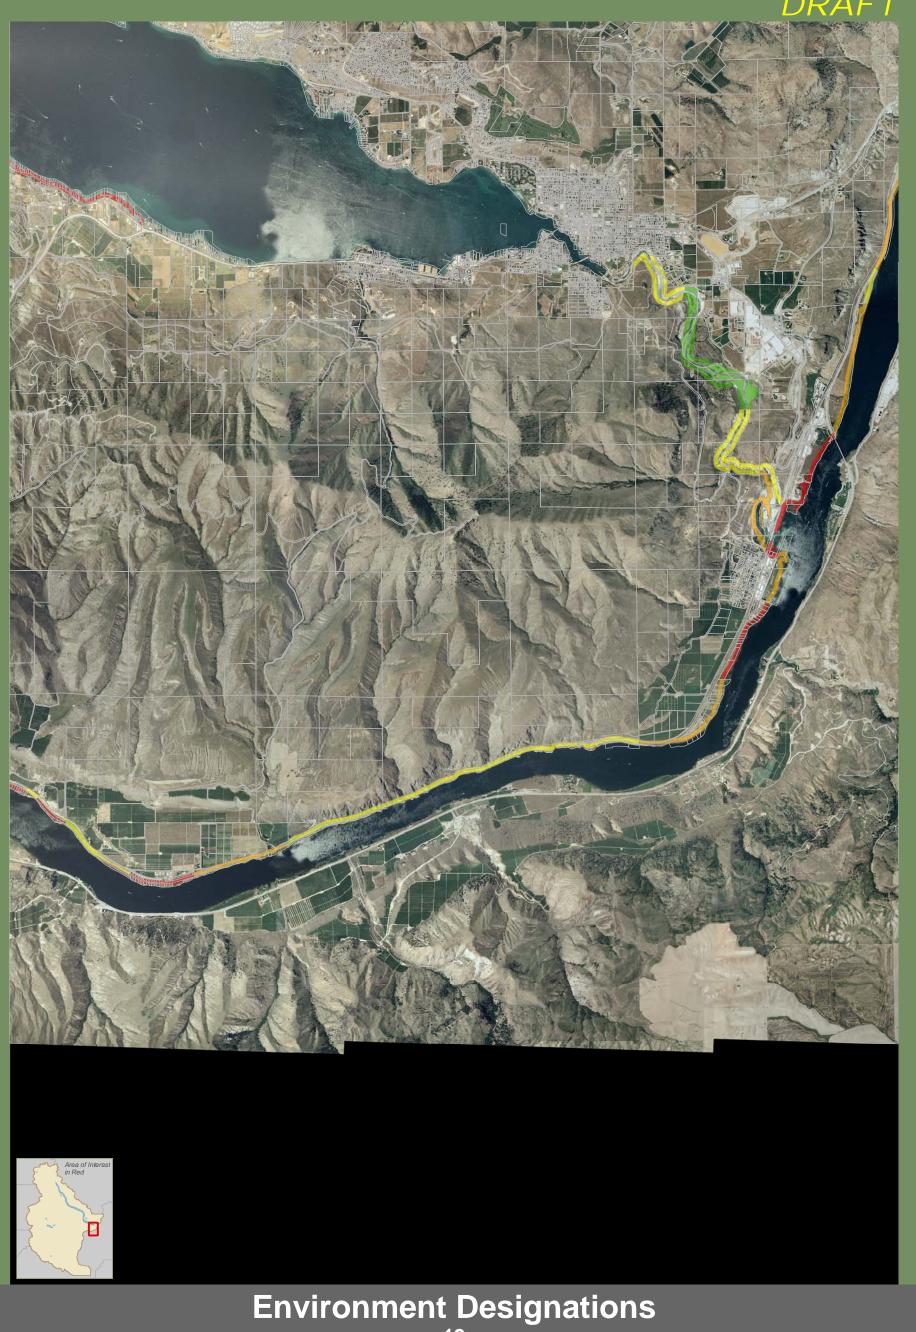

## 19

COMPANY

June 2009 Data: WA DNR, WA OFM, Chelan County

#### **Environment Designations**

Conservancy Natural Rural Urban

UGA Boundaries WRIA Boundaries

Shoreline jurisdiction boundaries depicted on this map are approximate. They have not been formally delineated or surveyed and are intended for planning purposes only. Additional site-specific evaluation may be needed to confirm/verify information shown on this map.