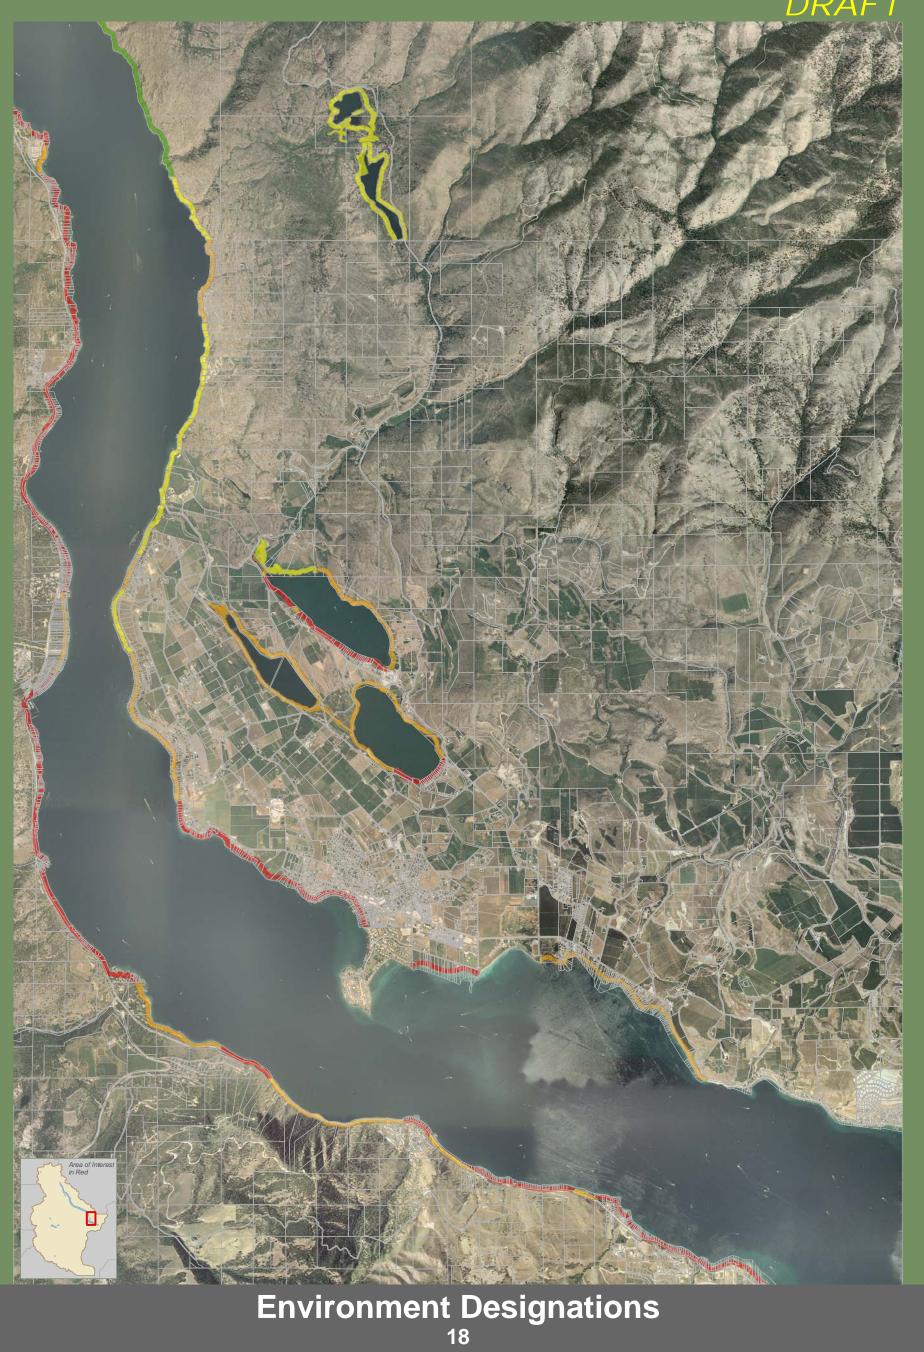

# **Environment Designations**17

THE WATERSHED COMPANY

June 2009 Data: WA DNR, WA OFM, Chelan County

### **Environment Designations**

Conservancy Natural Rural Urban

 $\sim$  Highways → Railroads Parcels City Boundaries

UGA Boundaries

WRIA Boundaries

Shoreline jurisdiction boundaries depicted on this map are approximate. They have not been formally delineated or surveyed and are intended for planning purposes only. Additional site-specific evaluation may be needed to confirm/verify information shown on this map.