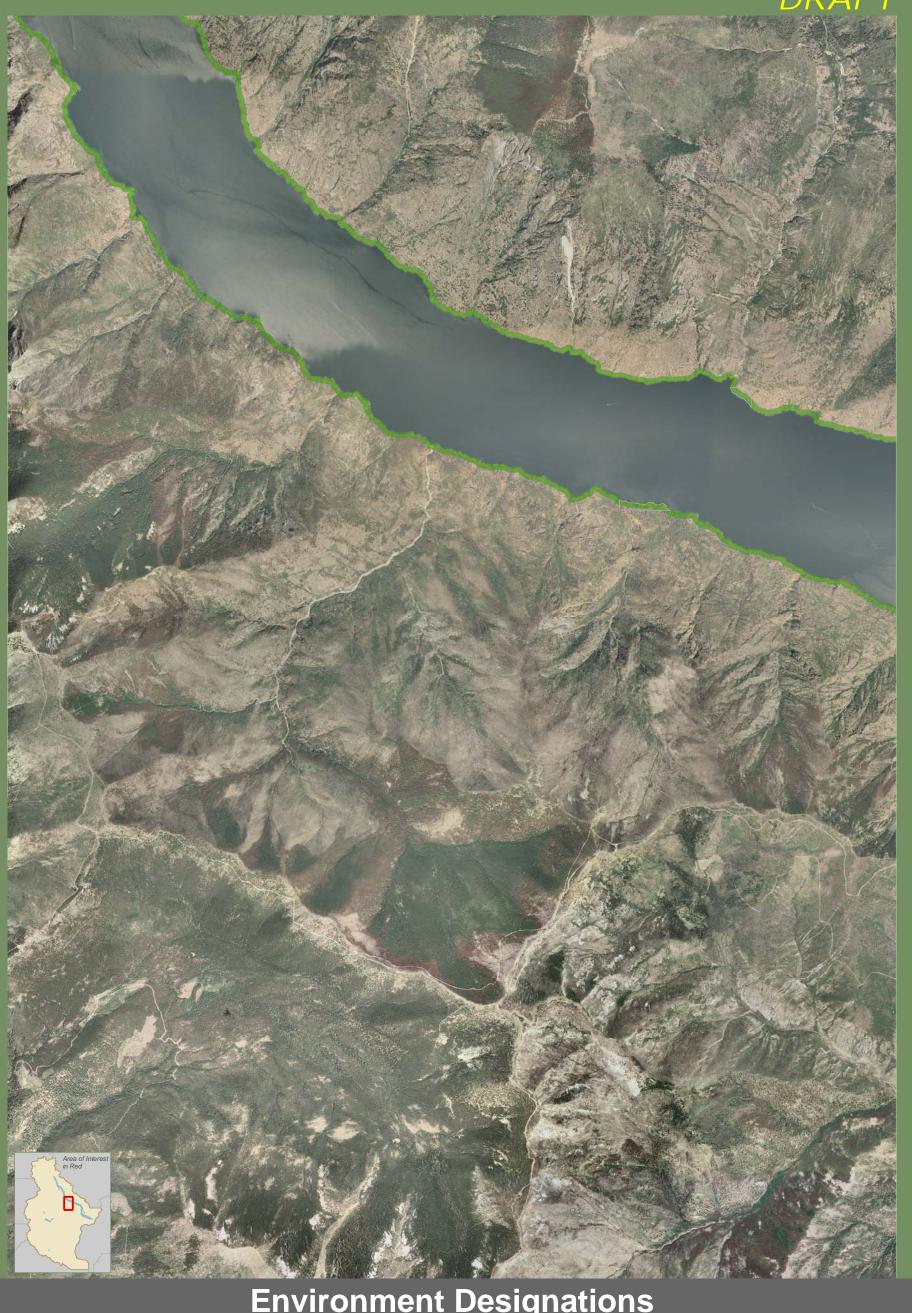

### **Environment Designations**

Conservancy Natural Rural Urban

 $\sim$  Highways → Railroads Parcels City Boundaries

UGA Boundaries

WRIA Boundaries

Shoreline jurisdiction boundaries depicted on this map are approximate. They have not been formally delineated or surveyed and are intended for planning purposes only. Additional site-specific evaluation may be needed to confirm/verify information shown on this map.