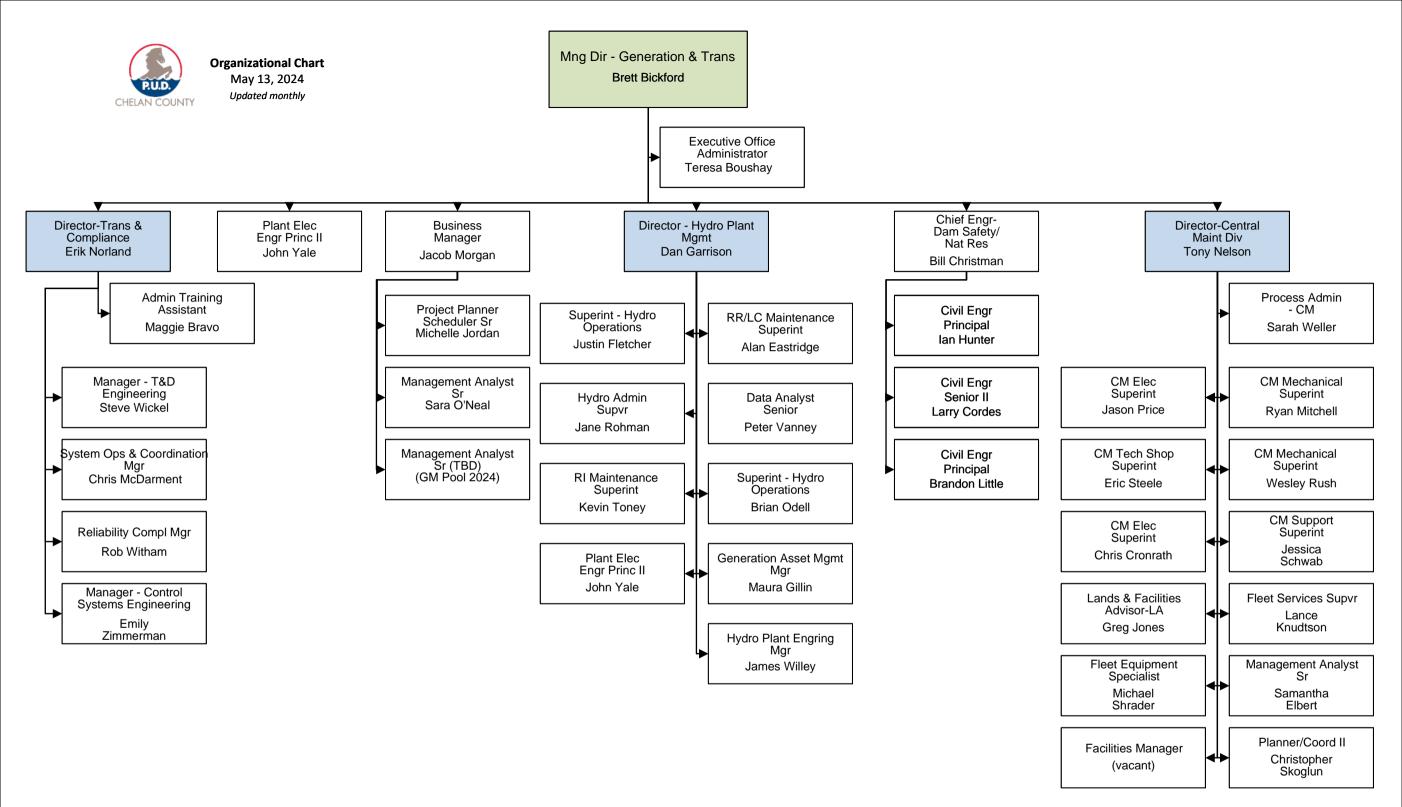

Organizational Chart May 13, 2024 Updated monthly

> Director - Natural Resources Alene Underwood









Apprentice

Cash Corrigan

Mike

Ledbetter











PS Wireman Apprentice

Trainee

Venessa

Martyn

PS Wireman Apprentice

Trainee

Armando

Gonzalez

PS Journeyman

Wireman

Tyler McCord

PS Wireman Apprentice

Trainee

Armando

Gonzalez

PS Wireman Apprentice Trainee x2 (New 2024)





Eric Treece



Trina Heuchert





Engineer I

Luke Browning

Analyst III

Dave Crocco





Training Coordinator

Sarah Valdez

Payroll/HR Services Program Manager Maria Holman

Chief Human Resources Officer

Rosario Nystrom

Recruiting Program Manager Tracy Hazen Labor & Empl Relation Program Manger Wendy Walker

Benefits Administrator Senior Susi Miguel

> HR Analyst Senior Bryce Anderson

HR Analyst Senior Hana Tate-Smith Process Admin -HR Kristy Allen

Payroll & Leaves Specialist Erin Roberts

Pay