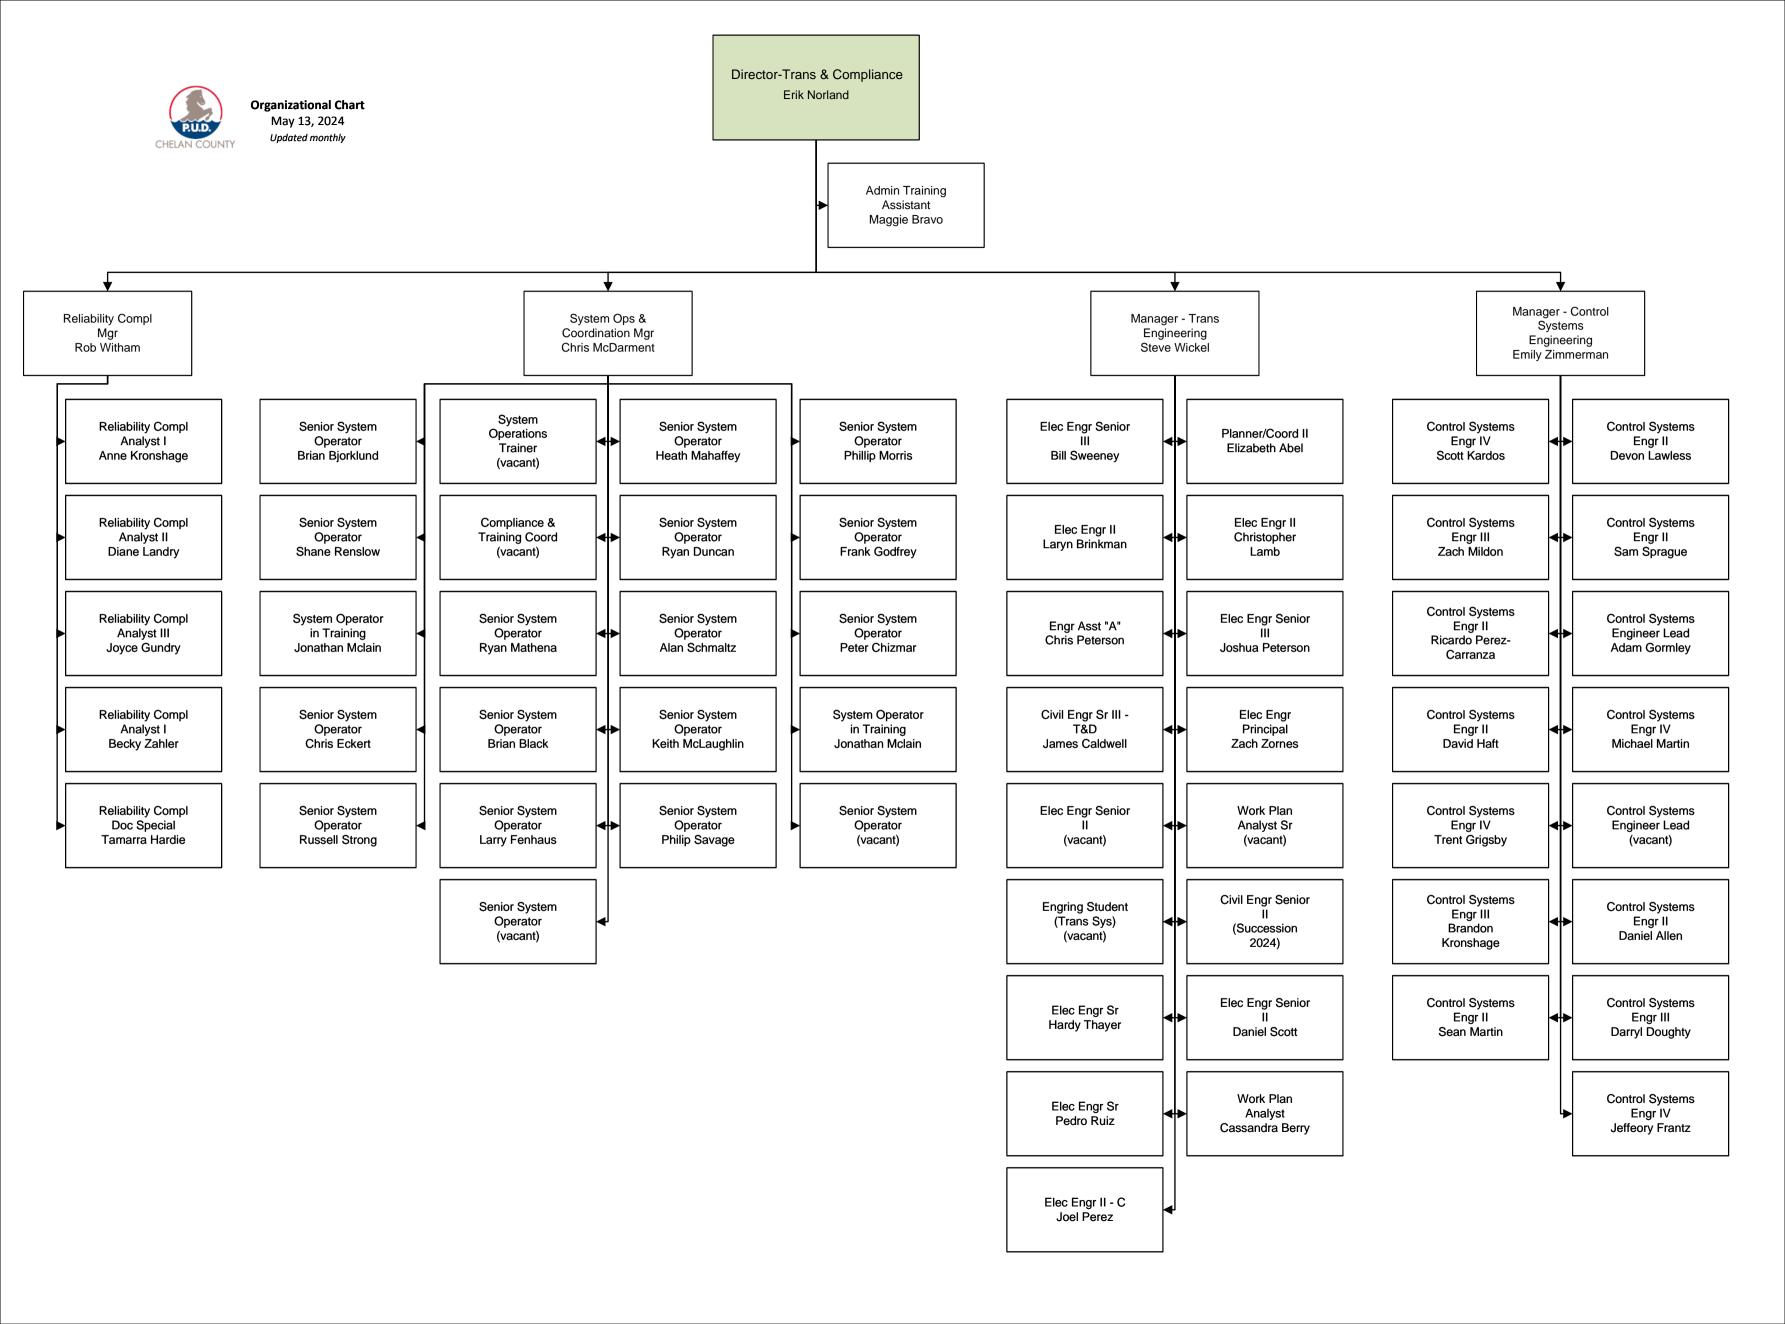

Organizational Chart May 13, 2024 Updated monthly

> Director - Natural Resources Alene Underwood









Apprentice

Cash Corrigan

Mike

Ledbetter











PS Wireman Apprentice

Trainee

Venessa

Martyn

PS Wireman Apprentice

Trainee

Armando

Gonzalez

PS Journeyman

Wireman

Tyler McCord

PS Wireman Apprentice

Trainee

Armando

Gonzalez

PS Wireman Apprentice Trainee x2 (New 2024)





Eric Treece



Trina Heuchert





Engineer I

Luke Browning

Analyst III

Dave Crocco





Training Coordinator

Sarah Valdez

Payroll/HR Services Program Manager Maria Holman

Chief Human Resources Officer

Rosario Nystrom

Recruiting Program Manager Tracy Hazen Labor & Empl Relation Program Manger Wendy Walker

Benefits Administrator Senior Susi Miguel

> HR Analyst Senior Bryce Anderson

HR Analyst Senior Hana Tate-Smith Process Admin -HR Kristy Allen

Payroll & Leaves Specialist Erin Roberts

Payroll Spec Kathy Cowin

Office Aide - Supported