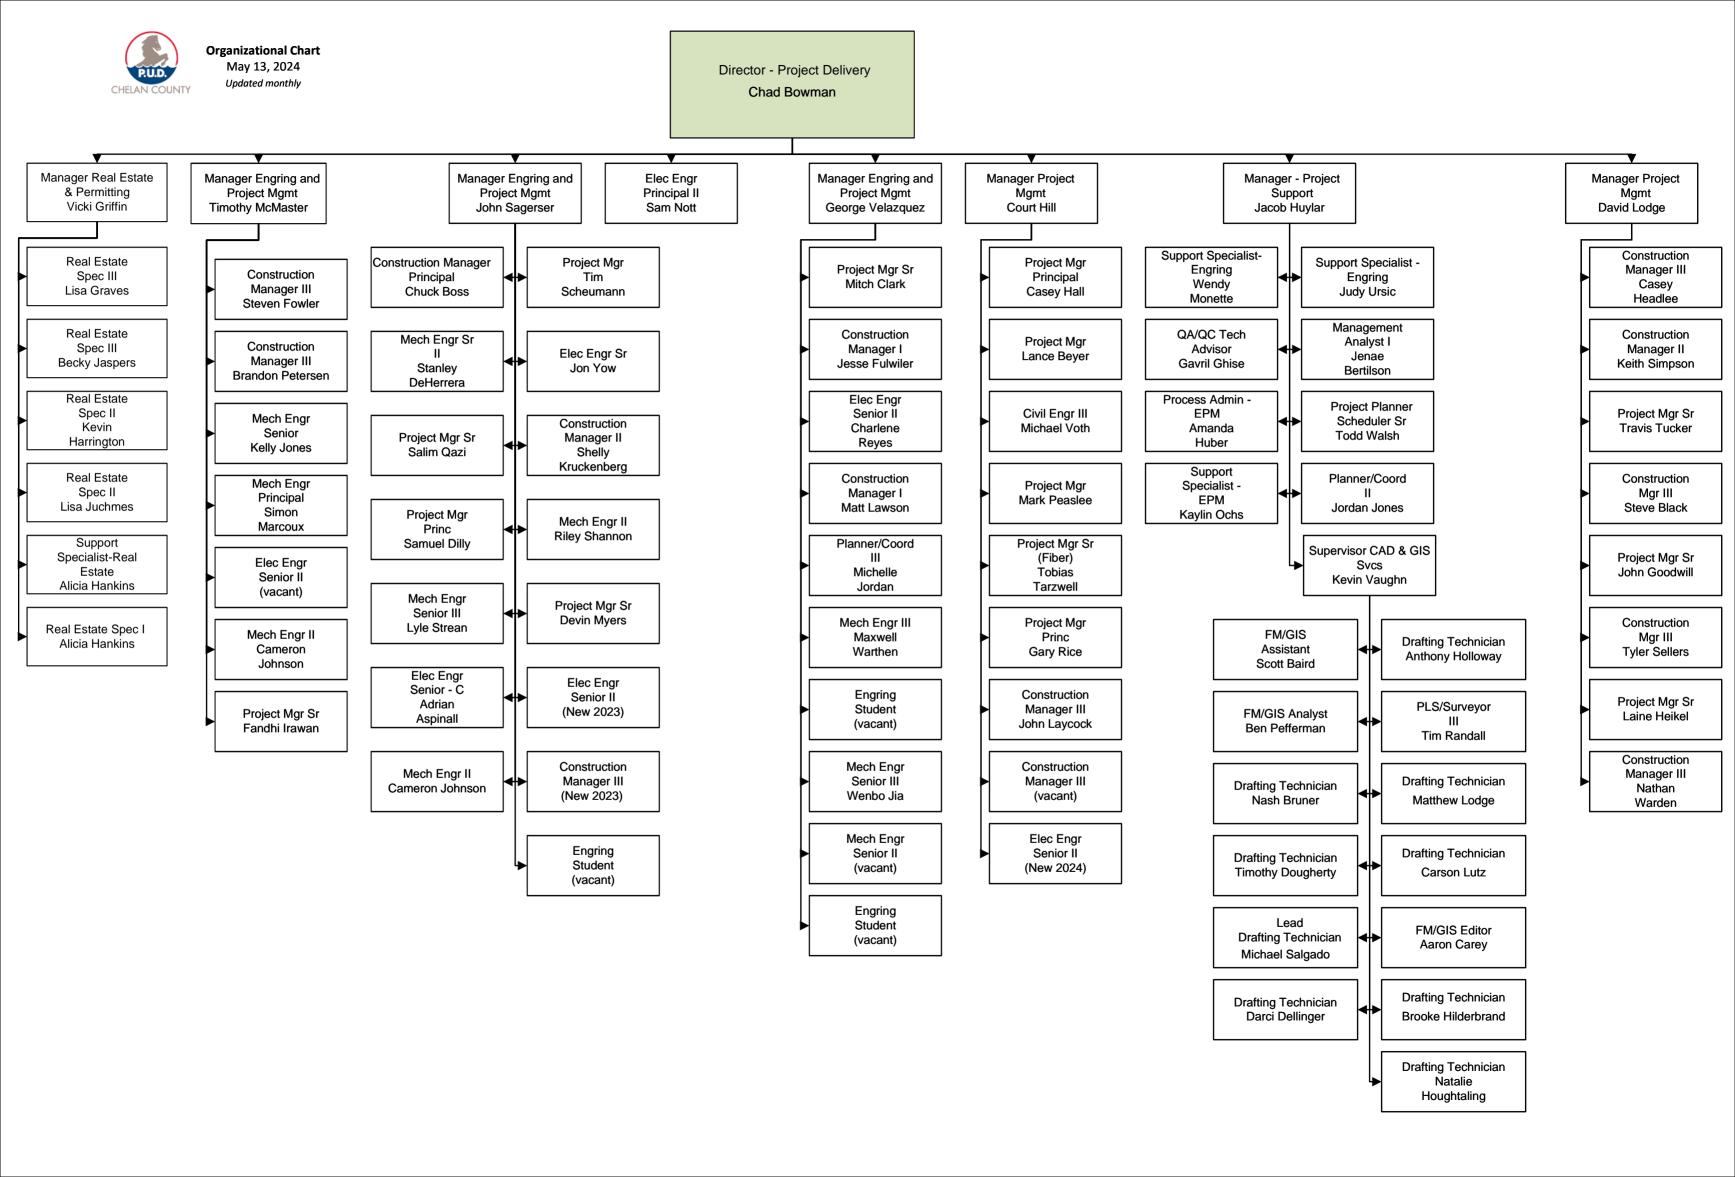

er McCord

PS Wireman Apprentice

Trainee

Armando

Gonzalez

PS Wireman Apprentice Trainee x2 (New 2024)





Eric Treece



Trina Heuchert





Engineer I

Luke Browning

Analyst III

Dave Crocco





Training Coordinator

Sarah Valdez

Payroll/HR Services Program Manager Maria Holman

Chief Human Resources Officer

Rosario Nystrom

Recruiting Program Manager Tracy Hazen Labor & Empl Relation Program Manger Wendy Walker

Benefits Administrator Senior Susi Miguel

> HR Analyst Senior Bryce Anderson

HR Analyst Senior Hana Tate-Smith Process Admin -HR Kristy Allen

Payroll & Leaves Specialist Erin Roberts

Payroll Spec Kathy Cowin

Office Aide - Supported Empl Kathleen Jaspers Recruiter Senior Errin Bratton

> HR Generalist Senior Kirsten Cox



Park Maintenance 1 -Seasonal Josh Martin