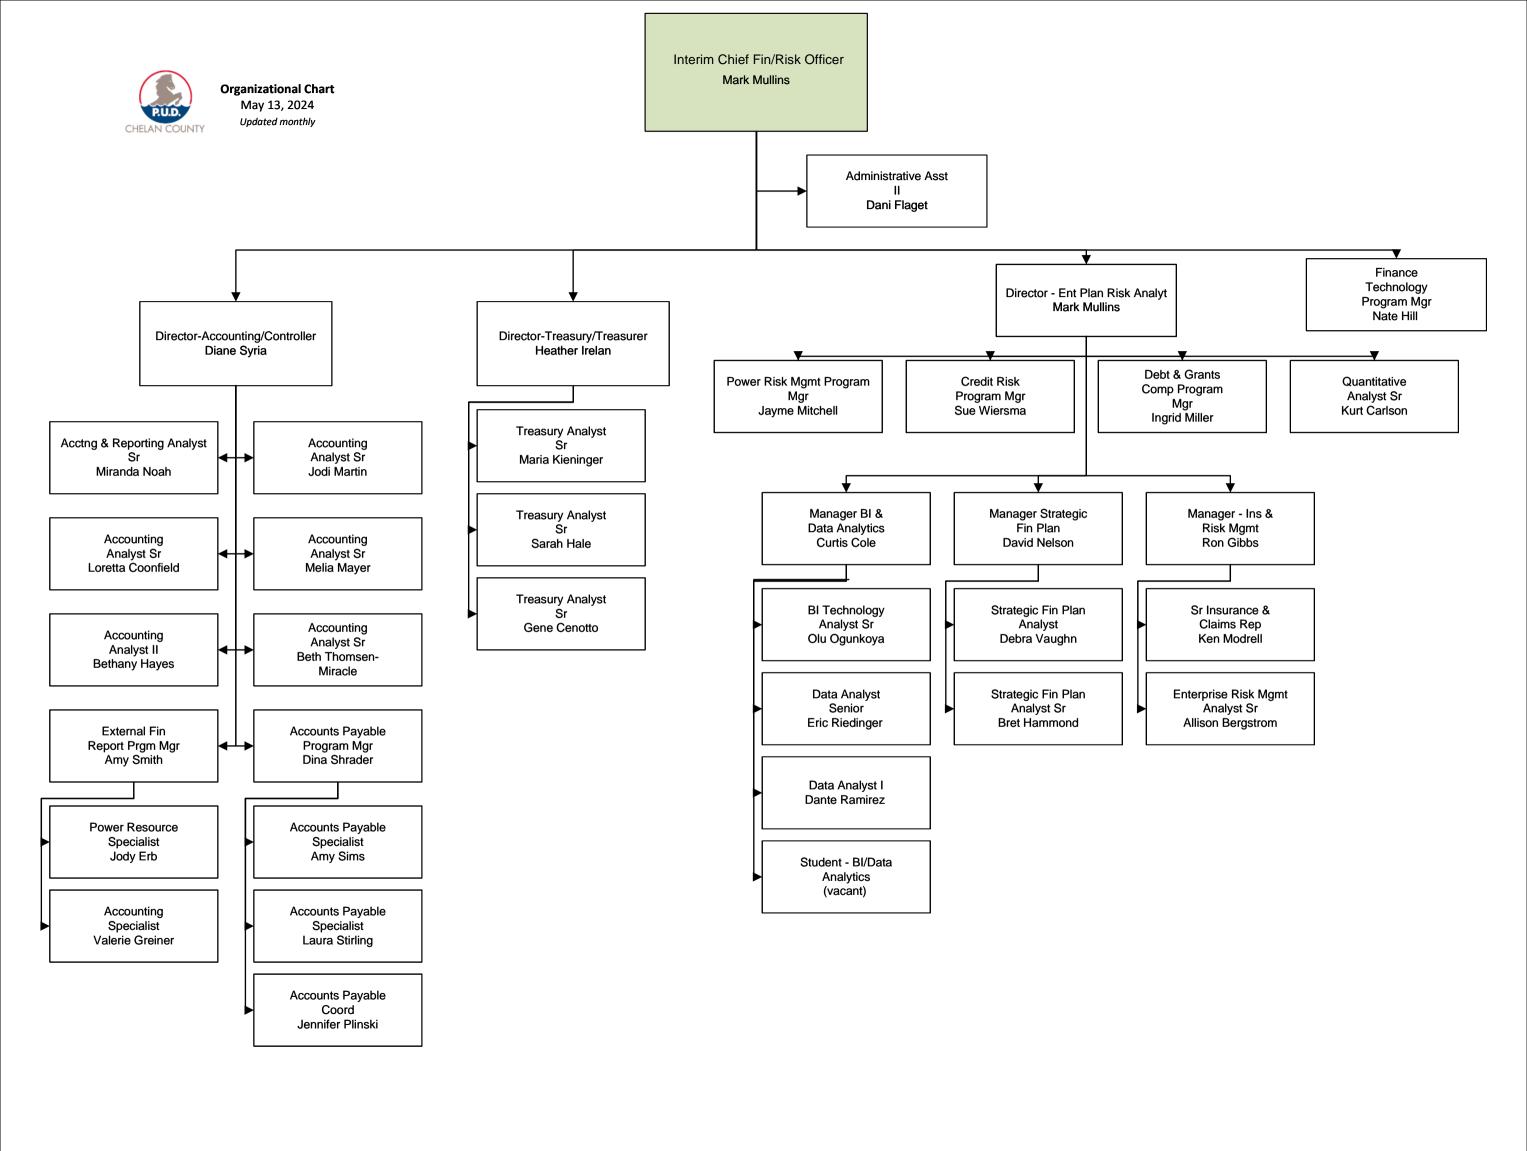

Organizational Chart May 13, 2024 Updated monthly

> Director - Natural Resources Alene Underwood









Apprentice

Cash Corrigan

Mike

Ledbetter











PS Wireman Apprentice

Trainee

Venessa

Martyn

PS Wireman Apprentice

Trainee

Armando

Gonzalez

PS Journeyman

Wireman

Tyler McCord

PS Wireman Apprentice

Trainee

Armando

Gonzalez

PS Wireman Apprentice Trainee x2 (New 2024)





Eric Treece



Trina Heuchert





Engineer I

Luke Browning

Analyst III

Dave Crocco





Training Coordinator

Sarah Valdez

Payroll/HR Services Program Manager Maria Holman

Chief Human Resources Officer

Rosario Nystrom

Recruiting Program Manager Tracy Hazen Labor & Empl Relation Program Manger Wendy Walker

Benefits Administrator Senior Susi Miguel

> HR Analyst Senior Bryce Anderson

HR Analyst Senior Hana Tate-Smith Process Admin -HR Kristy Allen

Payroll & Leaves Specialist Erin Roberts

Payroll Spec Kathy Cowin

Office Aide - Supported Empl Kathleen Jaspers Recruiter Senior Errin Bratton

> HR Generalist Senior Kirsten Cox



Park Maintenance 1 -Seasonal Josh Martin