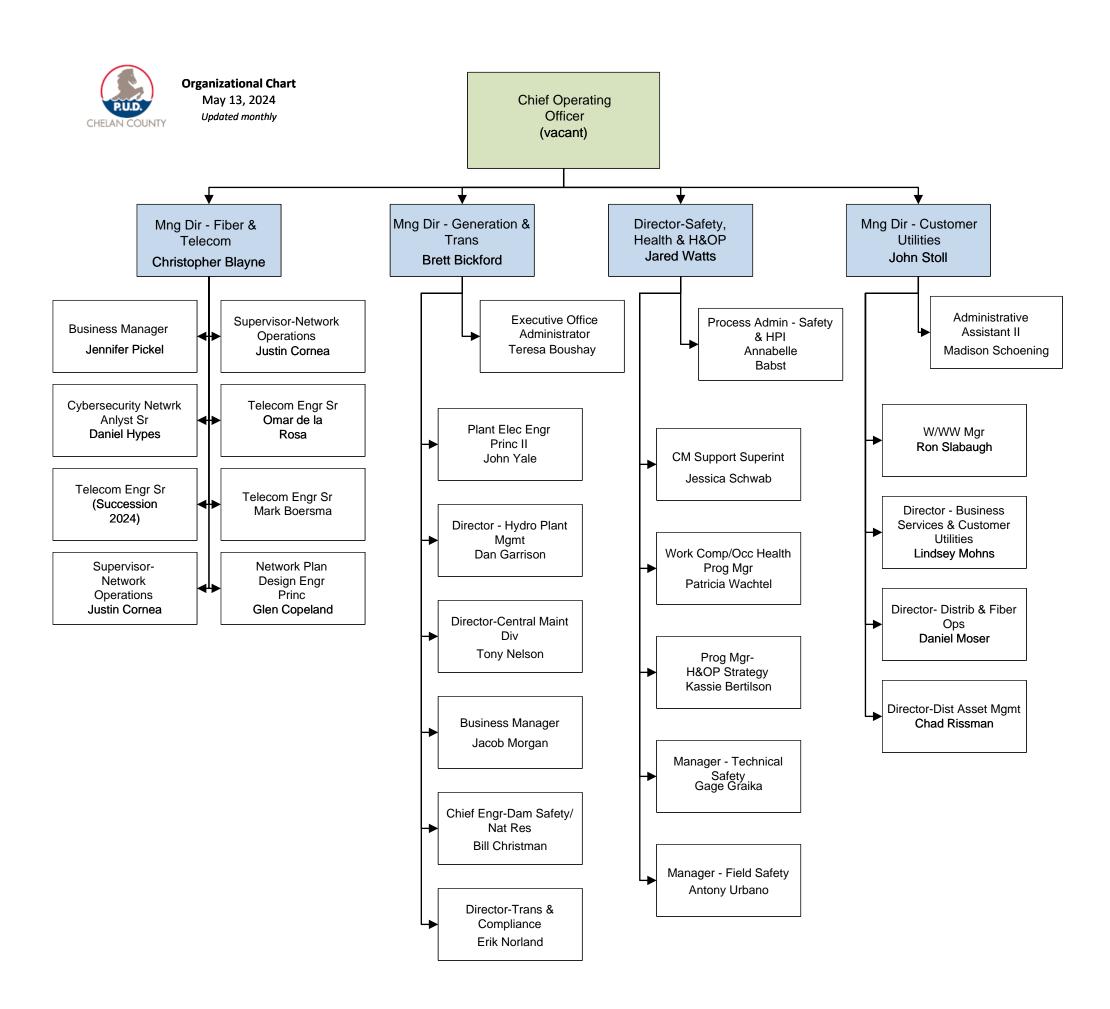

Organizational Chart May 13, 2024 Updated monthly

> Director - Natural Resources Alene Underwood









Apprentice

Cash Corrigan

Mike

Ledbetter











PS Wireman Apprentice

Trainee

Venessa

Martyn

PS Wireman Apprentice

Trainee

Armando

Gonzalez

PS Journeyman

Wireman

Tyler McCord

PS Wireman Apprentice

Trainee

Armando

Gonzalez

PS Wireman Apprentice Trainee x2 (New 2024)





Eric Treece



Trina Heuchert





Engineer I

Luke Browning

Analyst III

Dave Crocco





Training Coordinator

Sarah Valdez

Payroll/HR Services Program Manager Maria Holman

Chief Human Resources Officer

Rosario Nystrom

Recruiting Program Manager Tracy Hazen Labor & Empl Relation Program Manger Wendy Walker

Benefits Administrator Senior Susi Miguel

> HR Analyst Senior Bryce Anderson

HR Analyst Senior Hana Tate-Smith Process Admin -HR Kristy Allen

Payroll & Leaves Specialist Erin Roberts

P