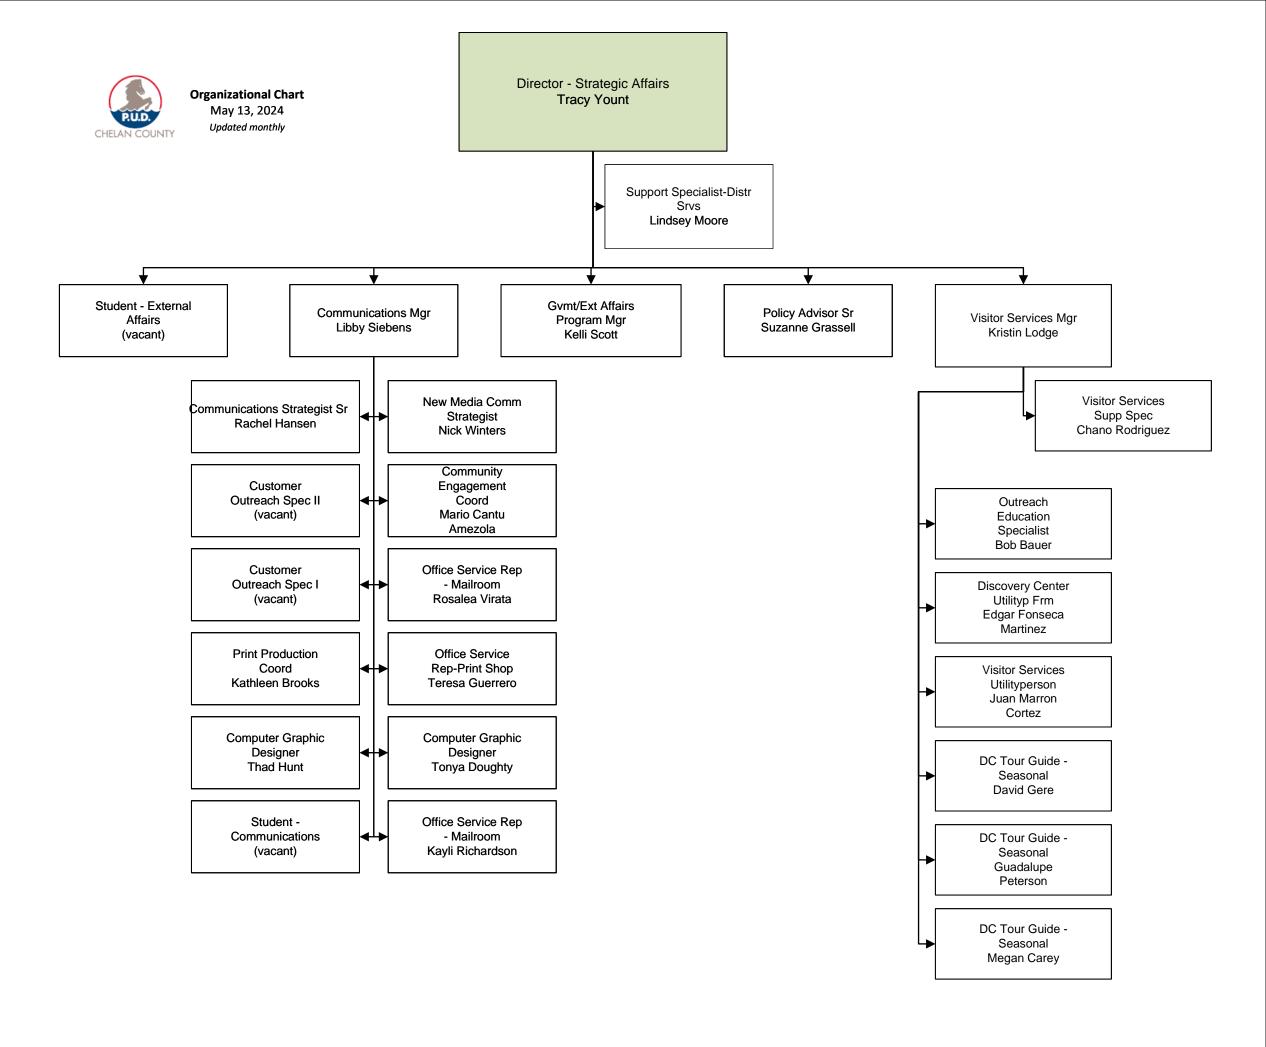

McCord

PS Wireman Apprentice

Trainee

Armando

Gonzalez

PS Wireman Apprentice Trainee x2 (New 2024)





Eric Treece



Trina Heuchert





Engineer I

Luke Browning

Analyst III

Dave Crocco





Training Coordinator

Sarah Valdez

Payroll/HR Services Program Manager Maria Holman

Chief Human Resources Officer

Rosario Nystrom

Recruiting Program Manager Tracy Hazen Labor & Empl Relation Program Manger Wendy Walker

Benefits Administrator Senior Susi Miguel

> HR Analyst Senior Bryce Anderson

HR Analyst Senior Hana Tate-Smith Process Admin -HR Kristy Allen

Payroll & Leaves Specialist Erin Roberts

Payroll Spec Kathy Cowin

Office Aide - Supported Empl Kathleen Jaspers Recruiter Senior Errin Bratton

> HR Generalist Senior Kirsten Cox



Park Maintenance 1 -Seasonal Josh Martin