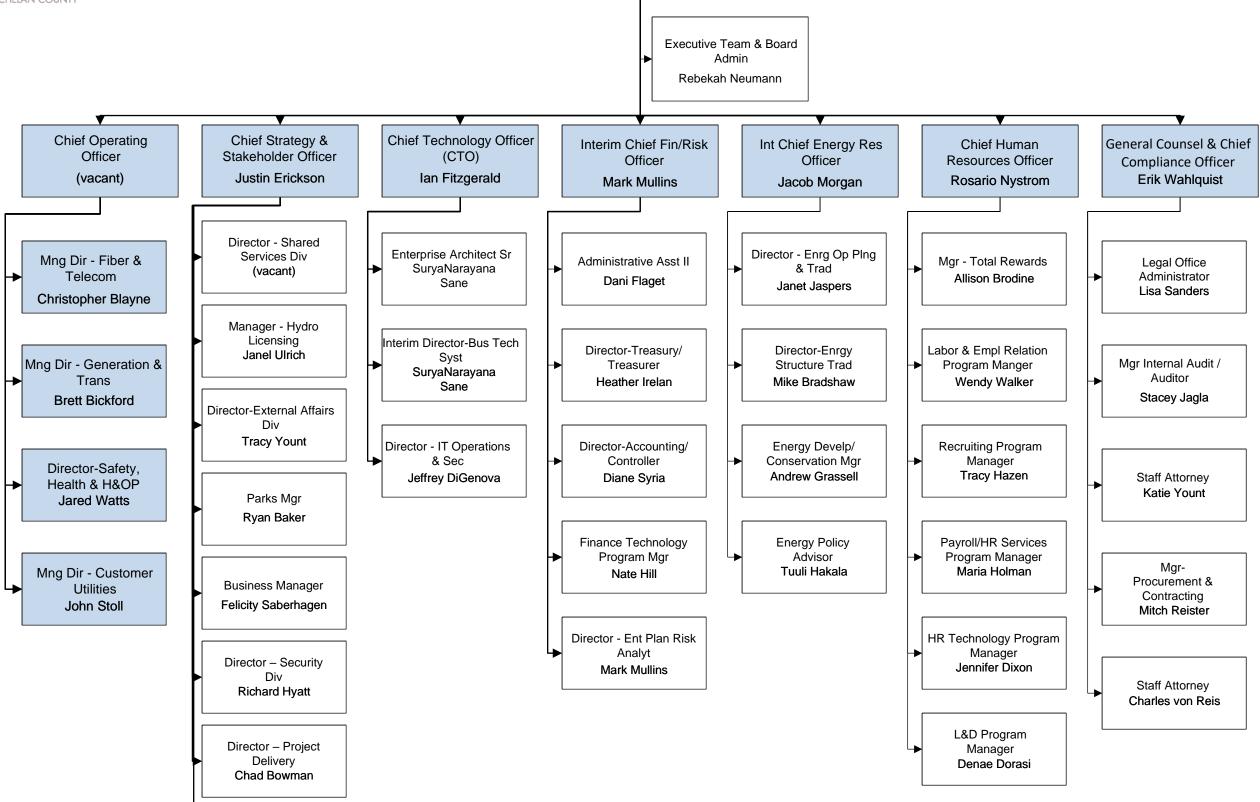

Organizational Chart May 13, 2024 Updated monthly

> Director - Natural Resources Alene Underwood









Apprentice

Cash Corrigan

Mike

Ledbetter











PS Wireman Apprentice

Trainee

Venessa

Martyn

PS Wireman Apprentice

Trainee

Armando

Gonzalez

PS Journeyman

Wireman

Tyler McCord

PS Wireman Apprentice

Trainee

Armando

Gonzalez

PS Wireman Apprentice Trainee x2 (New 2024)





Eric Treece



Trina Heuchert





Engineer I

Luke Browning

Analyst III

Dave Crocco





Training Coordinator

Sarah Valdez

Payroll/HR Services Program Manager Maria Holman

Chief Human Resources Officer

Rosario Nystrom

Recruiting Program Manager Tracy Hazen Labor & Empl Relation Program Manger Wendy Walker

Benefits Administrator Senior Susi Miguel

> HR Analyst Senior Bryce Anderson

HR Analyst Senior Hana Tate-Smith Process Admin -HR Kristy Allen

Payroll & Leaves Specialist Erin Roberts