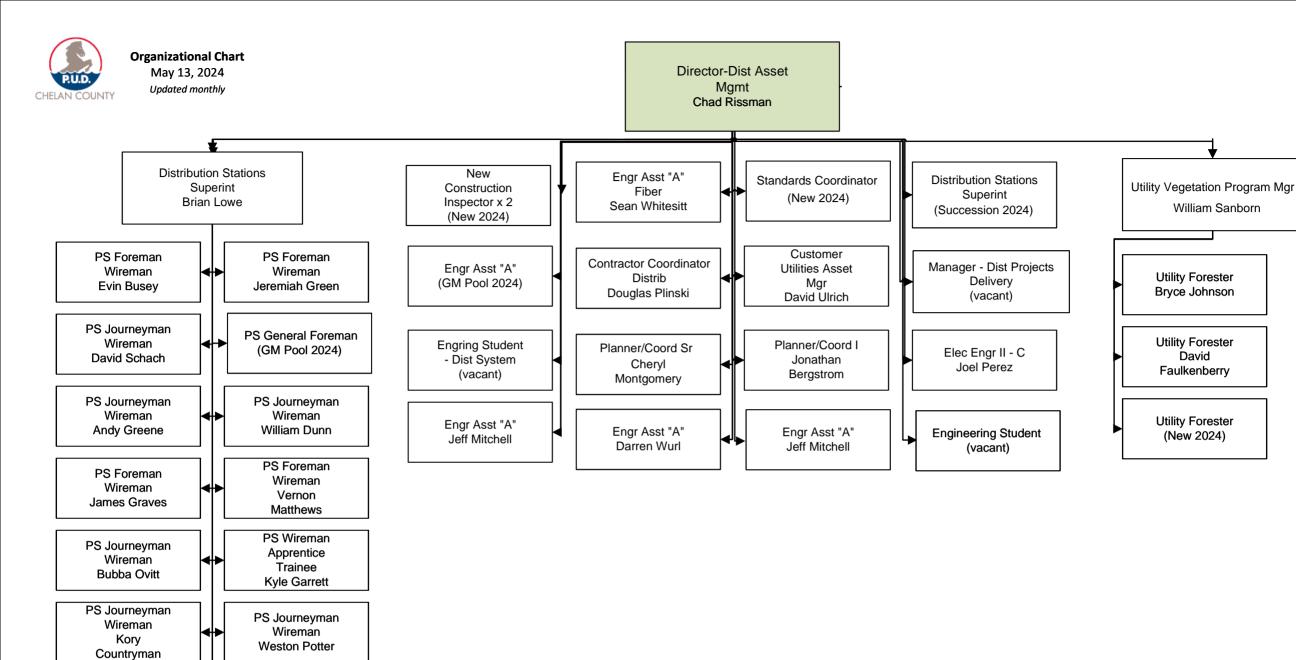

Organizational Chart May 13, 2024 Updated monthly

> Director - Natural Resources Alene Underwood

Apprentice

Cash Corrigan

Mike

Ledbetter

PS Wireman Apprentice

Trainee

Venessa

Martyn

PS Wireman Apprentice

Trainee

Armando

Gonzalez

PS Journeyman

Wireman

Tyler McCord

PS Wireman Apprentice

Trainee

Armando

Gonzalez

PS Wireman Apprentice Trainee x2 (New 2024)

Eric Treece

Trina Heuchert