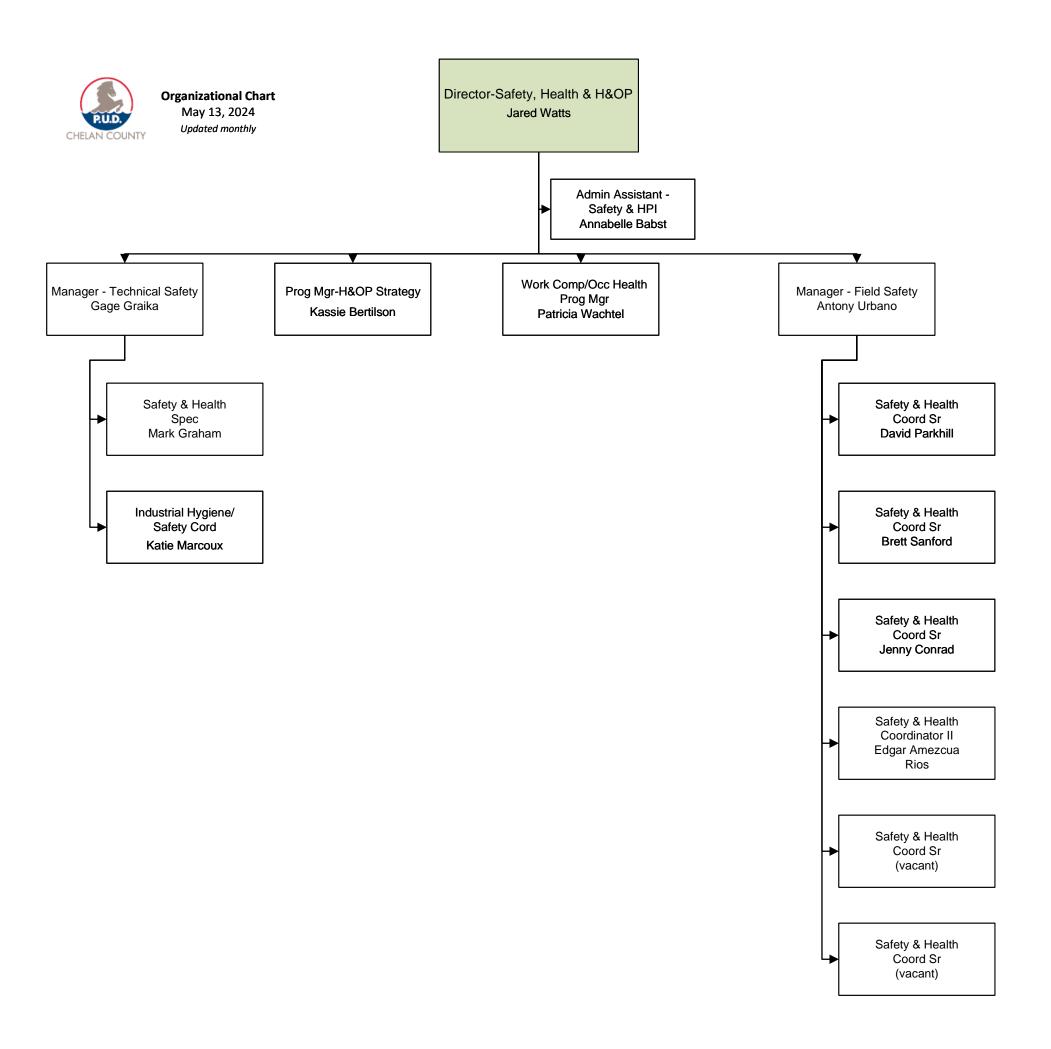

cCord

PS Wireman Apprentice

Trainee

Armando

Gonzalez

PS Wireman Apprentice Trainee x2 (New 2024)





Eric Treece



Trina Heuchert





Engineer I

Luke Browning

Analyst III

Dave Crocco





Training Coordinator

Sarah Valdez

Payroll/HR Services Program Manager Maria Holman

Chief Human Resources Officer

Rosario Nystrom

Recruiting Program Manager Tracy Hazen Labor & Empl Relation Program Manger Wendy Walker

Benefits Administrator Senior Susi Miguel

> HR Analyst Senior Bryce Anderson

HR Analyst Senior Hana Tate-Smith Process Admin -HR Kristy Allen

Payroll & Leaves Specialist Erin Roberts

Payroll Spec Kathy Cowin

Office Aide - Supported Empl Kathleen Jaspers Recruiter Senior Errin Bratton

> HR Generalist Senior Kirsten Cox



Park Maintenance 1 -Seasonal Josh Martin