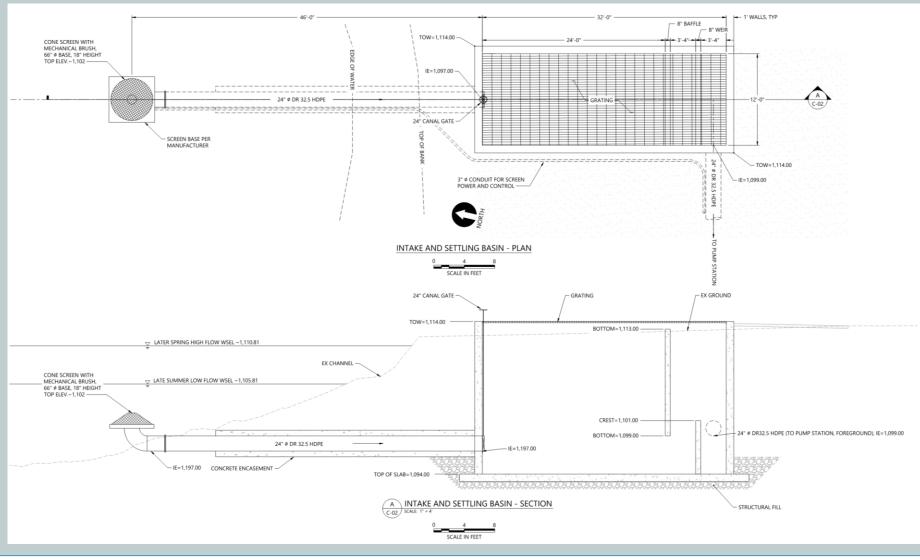

#### **Proposed Intake Facilities**

**Cascade Orchards Irrigation Company – Icicle Work Group – February 14, 2019 Presented by David Rice, PE, Anchor QEA, LLC** 

## Proposed System – Key Components

- 5.2 Miles of Pipe
- 240 Horsepower Pumping
- Intake Facility with Cone Screen on Left Bank of Icicle Creek