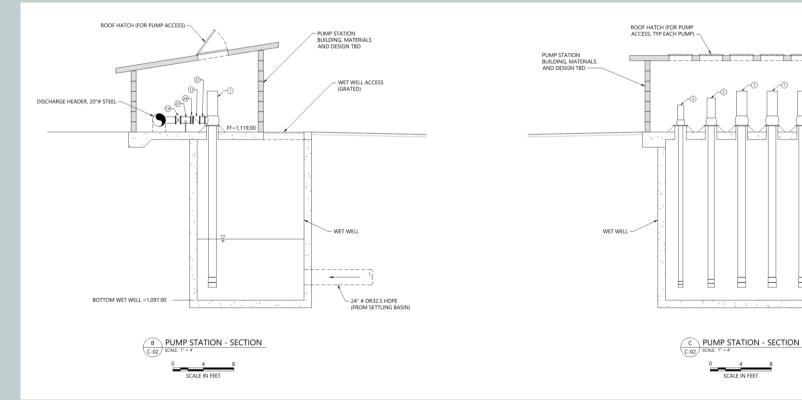

#### **Proposed Pump Station**

**Cascade Orchards Irrigation Company – Icicle Work Group – February 14, 2019** Presented by David Rice, PE, Anchor QEA, LLC

 $\square$ 

 $\square$ 

FF=1,119.00

BOTTOM WET WELL = 1,097.00