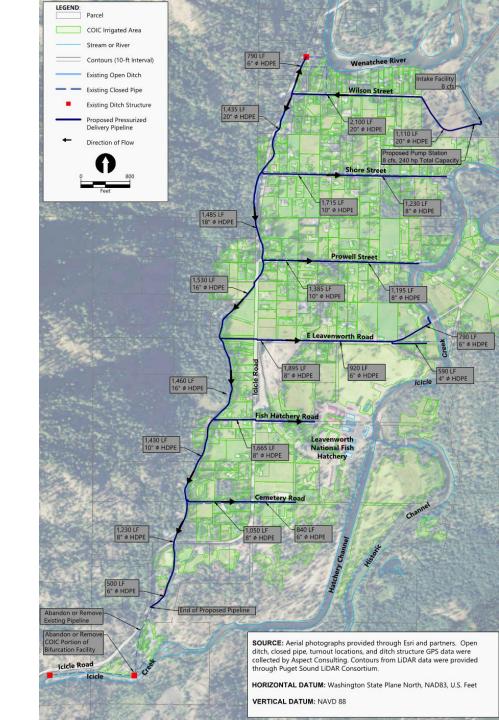

## Proposed System – Key Components

- 5.2 Miles of Pipe
- 240 Horsepower Pumping
- Intake Facility with Cone Screen on Left Bank of Icicle Creek

#### **Proposed Intake and Pumping Facilities**

**Cascade Orchards Irrigation Company – Icicle Work Group – February 14, 2019 Presented by David Rice, PE, Anchor QEA, LLC** 